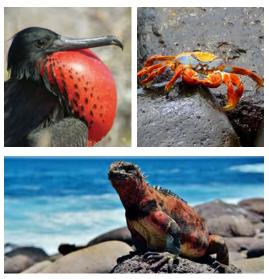

# Program Highlights

- During a full day tour of Quito, marvel at the gold leaf interior of the Jesuit Church of La Compañía—a fine example of the mix of European influences and indigenous art called the Baroque school of Quito; enjoy a lunch of Ecuadorian specialties; and view a curated collection of Pre-Columbian art.
- Observe with remarkable proximity the diversity of endemic species like the Nazca, red- and blue-footed boobies; giant tortoises; marine iguanas; and the famous "Darwin's finches."
- Discover the myriad of aquatic wildlife in the clear waters of the world's second largest marine reserve.
- Snorkel with sea lions, colorful tropical fish, and sea turtles—or observe them through a glass bottom boat.
- Explore secluded inlets and stroll sweeping white sand beaches such as Gardner Bay, where sea lions lounge and Española mockingbirds sing.
- Visit dramatic and historic places, including the lush highlands of Santa Cruz Island, the perfect habitat to see the Galapagos Giant Tortoise, and Cerro Brujo, one of the first sites visited by Charles Darwin.
- What's included: A welcome reception in Quito, 7 breakfasts, 6 lunches, and 4 dinners including a farewell dinner; all excursions and presentations; flights between Quito, the Galapagos Islands, and Guayaquil on Days 3 and 7; gratuities to local guides, drivers in Quito and Guayaquil, and porterage at hotels; and airport transfers for guests arriving and departing during the suggested times.