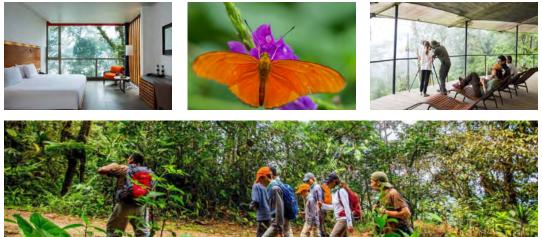

Classic Twin

Two twin beds, view window, private bathroom with shower. 139 sq. ft.

Master Suite

Queen bed, view window, wardrobe, private bathroom with shower. 170 sq. ft.

Orbridge

The breathtaking surroundings of the Mashpi Rainforest Biodiversity Reserve look and feel like a dream—misty clouds, crashing waterfalls, and endemic species of wildlife found in the Ecuadorian Chocó, one of the most diverse ecosystems in the world. Take the unparalleled opportunity to visit both a cloud forest and a rainforest—each rich with a myriad of flora and fauna species, in every layer—from below the forest floor to above the canopy.

## Pre-Tour Itinerary (subject to change)

- Day +1: En Route / Arrive Quito, Ecuador Overnight: Casa Gangotena
- Day +2: Mashpi Lodge / Mashpi Reserve (B,L,D) Morning drive to Mashpi, forest activities, night walk Overnight: Mashpi Lodge
- Day +3: Mashpi Lodge / Mashpi Forest (B,L,D) Leisure time, forest exploration, lectures Overnight: Mashpi Lodge
- Day +4: Mashpi / Quito / Main Program (B,L) Late morning group transfer to Quito to join the main program

## What's Included

- One night accommodations at Casa Gangotena in Quito and two nights accommodations at Mashpi Lodge
- 3 breakfasts, 3 lunches, and 2 dinners
- Entrance to Mashpi Reserve
- Aerial tram experience
- Full guiding services including interpretation on all activities and experiences within the reserve, including use of spotting scopes and binoculars
- Specialized lectures and field presentations on research conducted in the reserve by local experts
- All transportation for excursions using vehicle transport in the reserve; and all gratuities and porterage
- Group transfers from Quito Mariscal Sucre International Airport to Casa Gangotena during suggested arrival times, from Casa Gangotena to Mashpi Lodge, and return to Quito to join the main program