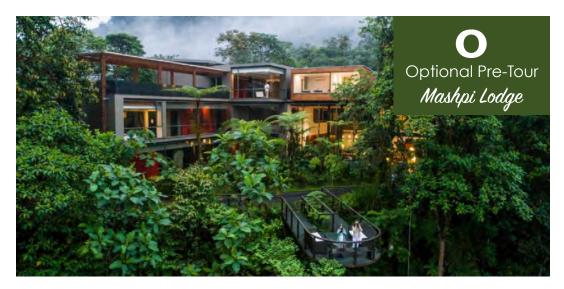

Classic Twin

Two twin beds, view window, private bathroom with shower. 139 sq. ft.

Master Suite

Queen bed, view window, wardrobe, private bathroom with shower. 170 sq. ft.

Orbridge

The breathtaking surroundings of the Mashpi Rainforest Biodiversity Reserve look and feel like a dream—misty clouds, crashing waterfalls, and endemic species of wildlife found in the Ecuadorian Chocó, one of the most diverse ecosystems in the world. Take the unparalleled opportunity to visit both a cloud forest and a rainforest—each rich with a myriad of flora and fauna species, in every layer—from below the forest floor to above the canopy.

## Pre-Tour Itinerary (subject to change)

- Day +1: En Route / Arrive Quito, Ecuador Overnight: Casa Gangotena
- Day +2: Mashpi Lodge / Mashpi Reserve (B,L,D) Morning drive to Mashpi, forest activities, night walk Overnight: Mashpi Lodge
- Day +3: Mashpi Lodge / Mashpi Forest (B,L,D) Leisure time, forest exploration, lectures Overnight: Mashpi Lodge
- Day +4: Mashpi / Quito / Main Program (B,L) Late morning group transfer to Quito to join the main program