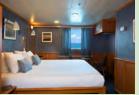

Classic Twin

Two twin beds, view window, private bathroom with shower. 139 sq. ft.

Master Suite

Queen bed, view window, wardrobe, private bathroom with shower. 170 sq. ft.

Orbridge

The breathtaking surroundings of the Mashpi Rainforest Biodiversity Reserve look and feel like a dream—misty clouds, crashing waterfalls, and endemic species of wildlife found in the Ecuadorian Chocó, one of the most diverse ecosystems in the world. Take the unparalleled opportunity to visit both a cloud forest and a rainforest—each rich with a myriad of flora and fauna species, in every layer—from below the forest floor to above the canopy.