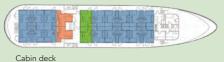

## Isabela II

The 40-guest capacity of *Isabela II* provides 21 staterooms with spacious, comfortable accommodations and en suite facilities.

window, private bathroom with shower. 128 sq. ft.