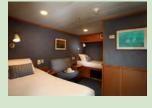

Classic Twin

Two twin beds, view window, private bathroom with shower. 139 sq. ft.

Master Suite

Queen bed, view window, wardrobe, private bathroom with shower. 170 sq. ft.

Orbridge

The breathtaking surroundings of the Mashpi Rainforest Biodiversity Reserve look and feel like a dream—misty clouds, crashing waterfalls, and endemic species of wildlife found in the Ecuadorian Chocó, one of the most diverse ecosystems in the world. Take the unparalleled opportunity to visit both a cloud forest and a rainforest—each rich with a myriad of flora and fauna species, in every layer—from below the forest floor to above the canopy.