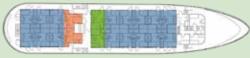

### Isabela II

The 40-guest capacity of *Isabela II* provides 21 staterooms with spacious, comfortable accommodations and en suite facilities.

Cabin deck

Main deck

Classic Twin

Two twin beds, view window, private bathroom with shower. 139 sq. ft.

Classic Double

Standard

Full-size bed,

window, private

bathroom with

shower.

128 sq. ft.

Full-size bed, view window, daybed, private bathroom with shower. 139 sq. ft.

Premium Suite

Queen bed, view window, wardrobe, private bathroom with shower. 170 sq. ft.