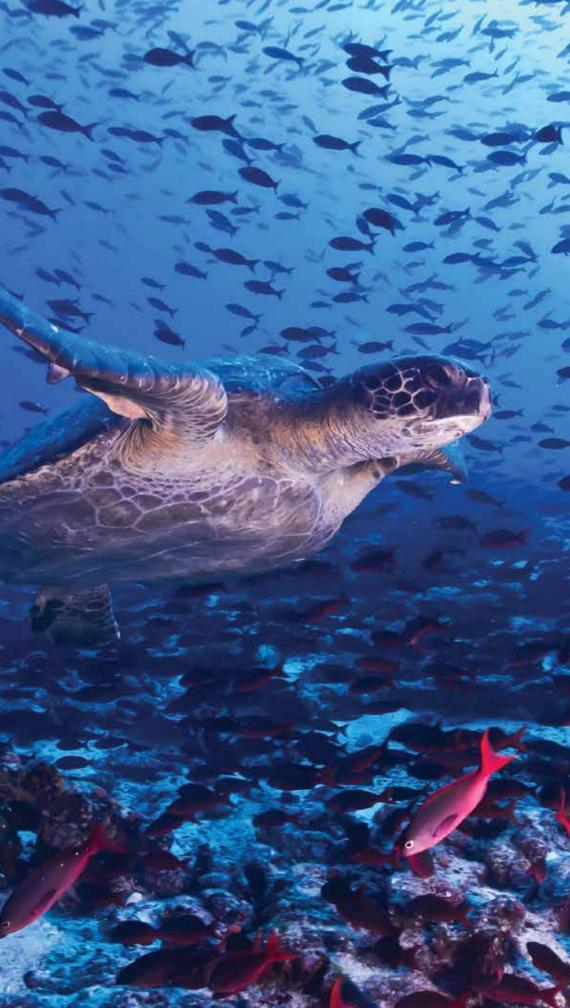

\* Think biology class - with deck chairs \*

### Bucknell Alumni association

Dear Bucknellian,

Join fellow alumni and friends as we explore the Galapagos Islands. Designated the first UNESCO World Heritage Site in 1978, the Galapagos Islands have been described as a "unique living museum and showcase of evolution." They are home to a fascinating array of wildlife inhabiting an unspoiled ecosystem, living in harmony with their human visitors.

### Uncover

- Observe with remarkable proximity the diversity of endemic species such as the Nazca, red- and blue-footed boobies; giant tortoises; Santa Fe land iguanas; and the famous Darwin's finches.
- Discover the myriad of aquatic wildlife in the clear waters of the world's second largest marine reserve.

### Marvel

- Snorkel with sea lions, colorful tropical fish, and sea turtles—or observe them through a glass bottom boat.
- Explore secluded inlets and stroll sweeping white coral beaches, such as Darwin Bay.
  See tidal pools and pass by colonies of various bird species.
- Visit the lush highlands of Santa Cruz Island, the perfect habitat to see the Galapagos Giant Tortoise. Journey to Puerto Egas on Santiago Island—an ideal location to see the Galapagos fur seal.