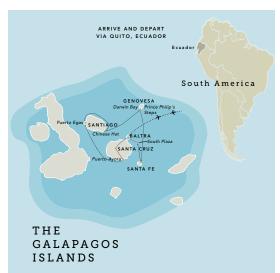

Day 1: En Route / Arrive in Quito, Ecuador Overnight: Casa Gangotena – Quito

Day 2: Quito (B,L,R)

Guided walking tour of Old Town, market shopping, Jesuit Church of la Compañía, Casa del Alabado Archaeological Museum Overnight: Casa Gangotena – Quito

Day 3: Quito / Flight to Baltra / Santa Cruz: Highlands / Puerto Ayora – Embarkation (B,L,D) Giant tortoises in Santa Cruz Highlands, Puerto Ayora Overnight: Isabela II

Day 4: Santiago: Puerto Egas / Chinese Hat Islet (B,L,D) Snorkeling or kayaking, beach walk Overnight: Isabela II

Day 5: Genovesa: Prince Philip's Steps / Darwin Bay (B,L,D) Bird colony spotting, snorkeling or kayaking, island walk Overnight: Isabela II

### Day 6: Santa Fe / South Plaza

(B,L,D)

Panoramic island viewing, glass-bottom boat ride, white sand beach, wildlife spotting, farewell dinner Overnight: *Isabela II* 

Day 7: Baltra – Disembarkation / Flight to Quito, Ecuador (B,L) Overnight: Wyndham Quito Airport Hotel