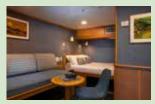

Classic Double

Standard

Full-size bed,

window, private

bathroom with

shower.

128 sq. ft.

Full-size bed, view window, daybed, private bathroom with shower. 139 sq. ft.

Premium Suite

Queen bed, view window, wardrobe, private bathroom with shower. 170 sq. ft.