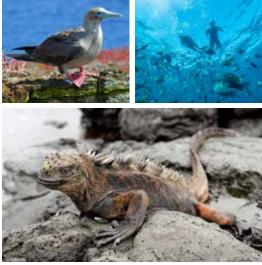

### Uncover

- Observe with remarkable proximity the diversity of endemic species such as the Nazca, red- and blue-footed boobies; giant tortoises; Santa Fe land iguanas; and the famous Darwin's finches.
- Discover the myriad of aquatic wildlife in the clear waters of the world's second largest marine reserve.

### Marvel

- Snorkel with sea lions, colorful tropical fish, and sea turtles—or observe them through a glass bottom boat.
- Explore secluded inlets and stroll sweeping white coral beaches, such as Darwin Bay.
  See tidal pools and pass by colonies of various bird species.
- Visit the lush highlands of Santa Cruz Island, the perfect habitat to see the Galapagos Giant Tortoise. Journey to Puerto Egas on Santiago Island—an ideal location to see the Galapagos fur seal.