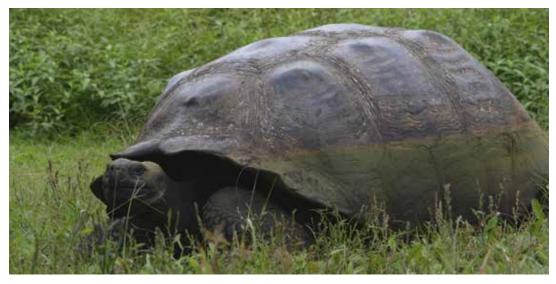

Day 3: Quito / Flight to Baltra / Santa Cruz: Highlands / Puerto Ayora – Embarkation (B,L,D) Giant tortoises in Santa Cruz Highlands, Puerto Ayora Overnight: Isabela II

Day 4: Santiago: Puerto Egas / Chinese Hat Islet (B,L,D) Snorkeling or kayaking, beach walk Overnight: Isabela II

### Uncover

- Observe with remarkable proximity the diversity of endemic species such as the Nazca, red- and blue-footed boobies; giant tortoises; Santa Fe land iguanas; and the famous Darwin's finches.
- Discover the myriad of aquatic wildlife in the clear waters of the world's second largest marine reserve.

### Marvel

- Snorkel with sea lions, colorful tropical fish, and sea turtles—or observe them through a glass bottom boat.
- Explore secluded inlets and stroll sweeping white coral beaches, such as Darwin Bay.
  See tidal pools and pass by colonies of various bird species.
- Visit the lush highlands of Santa Cruz Island, the perfect habitat to see the Galapagos Giant Tortoise. Journey to Puerto Egas on Santiago Island—an ideal location to see the Galapagos fur seal.