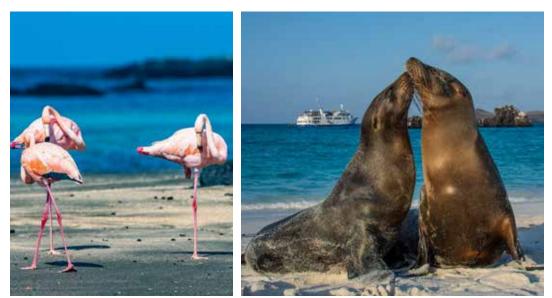

### Uncover

- Observe with remarkable proximity the diversity of endemic species such as the Nazca, red- and blue-footed boobies; giant tortoises; Santa Fe land iguanas; and the famous Darwin's finches.
- Discover the myriad of aquatic wildlife in the clear waters of the world's second largest marine reserve.

### Marvel

- Snorkel with sea lions, colorful tropical fish, and sea turtles—or observe them through a glass bottom boat.
- Explore secluded inlets and stroll sweeping white coral beaches, such as Darwin Bay.
  See tidal pools and pass by colonies of various bird species.
- Visit the lush highlands of Santa Cruz Island, the perfect habitat to see the Galapagos Giant Tortoise. Journey to Puerto Egas on Santiago Island—an ideal location to see the Galapagos fur seal.