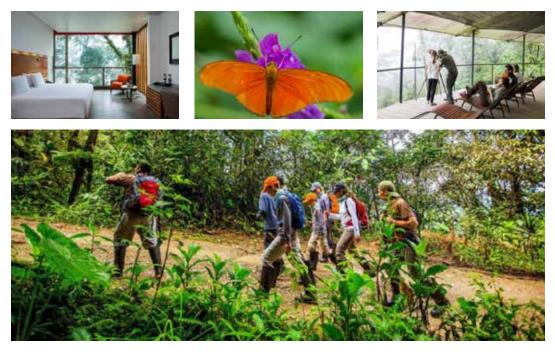

The breathtaking surroundings of the Mashpi Rainforest Biodiversity Reserve look and feel like a dream—misty clouds, crashing waterfalls, and endemic species of wildlife found in the Ecuadorian Chocó, one of the most diverse ecosystems in the world. Take the unparalleled opportunity to visit both a cloud forest and a rainforest—each rich with a myriad of flora and fauna species, in every layer—from below the forest floor to above the canopy.

Pre-Tour Itinerary (subject to change)

- Day +1: En Route / Arrive Quito, Ecuador Overnight: Casa Gangotena
- Day +2: Mashpi Lodge / Mashpi Reserve (B,L,D) Morning drive to Mashpi, forest activities, night walk Overnight: Mashpi Lodge
- Day +3: Mashpi Lodge / Mashpi Forest (B,L,D) Leisure time, forest exploration, lectures Overnight: Mashpi Lodge
- Day +4: Mashpi / Quito / Main Program (B,L) Late morning group transfer to Quito to join the main program

### What's Included

- 1 night accommodations at Casa Gangotena in Quito and 2 nights accommodations at awardwinning Mashpi Lodge
- 3 breakfasts, 3 lunches, and 2 dinners
- Entrance to Mashpi Reserve
- Dragonfly aerial tram experience
- Full guiding services, including interpretation on all activities and experiences within the reserve, and use of spotting scopes and binoculars
- Specialized lectures and field presentations on research conducted in the reserve by local experts
- All transportation for excursions using vehicle transport in the reserve; and all gratuities and porterage
- Group transfers from Quito Mariscal Sucre International Airport to Casa Gangotena during suggested arrival times, from Casa Gangotena to Mashpi Lodge, and return to Quito to join the main program