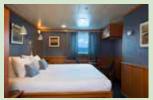

### Isabela II

The 40-guest capacity of *Isabela II* provides 21 staterooms with spacious, comfortable accommodations and en suite facilities.

Cabin deck

Main deck

Classic Twin

Two twin beds, view window, private bathroom with shower. 139 sq. ft.

Classic Double

Standard

Full-size bed,

window, private

bathroom with

shower.

128 sq. ft.

Full-size bed, view window, daybed, private bathroom with shower. 139 sq. ft.