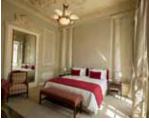

Classic Double

Standard

Full-size bed,

window, private

bathroom with

shower.

128 sq. ft.

Full-size bed, view window, daybed, private bathroom with shower. 139 sq. ft.

Premium Suite

Queen bed, view window, wardrobe, private bathroom with shower. 170 sq. ft.