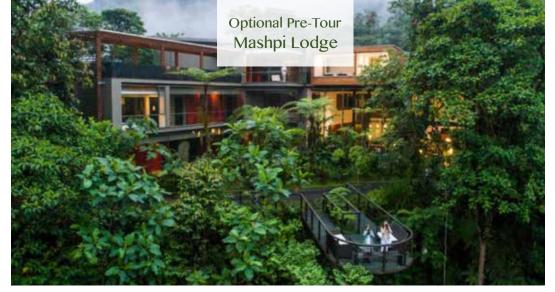

The breathtaking surroundings of the Mashpi Rainforest Biodiversity Reserve look and feel like a dream—misty clouds, crashing waterfalls, and endemic species of wildlife found in the Ecuadorian Chocó, one of the most diverse ecosystems in the world. Take the unparalleled opportunity to visit both a cloud forest and a rainforest—each rich with a myriad of flora and fauna species, in every layer—from below the forest floor to above the canopy.

Pre-Tour Itinerary (subject to change)

- Day +1: En Route / Arrive Quito, Ecuador Overnight: Casa Gangotena
- Day +2: Mashpi Lodge / Mashpi Reserve (B,L,D) Morning drive to Mashpi, forest activities, night walk Overnight: Mashpi Lodge
- Day +3: Mashpi Lodge / Mashpi Forest (B,L,D) Leisure time, forest exploration, lectures Overnight: Mashpi Lodge
- Day +4: Mashpi / Quito / Main Program (B,L) Late morning group transfer to Quito to join the main program