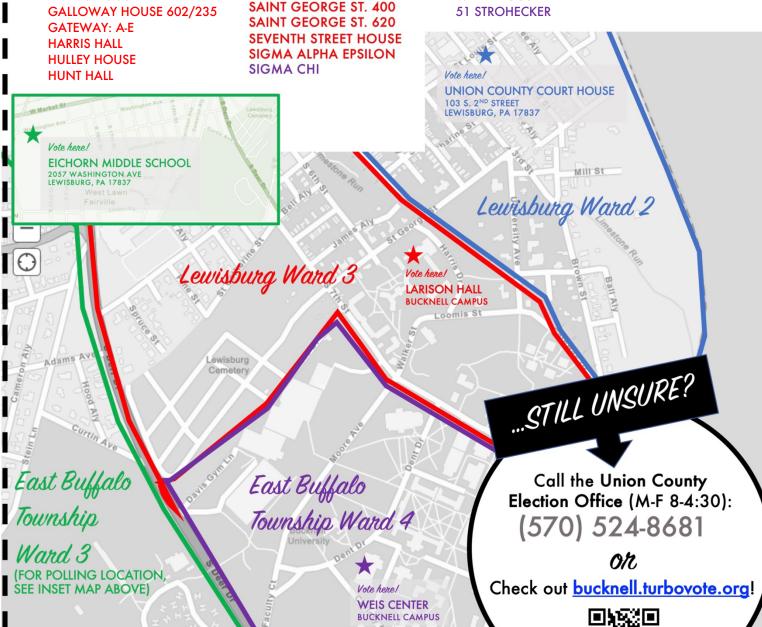

## WHERE ARE YOU VOTING?

BUCKNELL is divided into four different districts, each with its own polling place! Make a plan to vote by finding the ward that matches your residence.

B.U. WEST MODS: 1-35 **BUCKNELL COTTAGE CAREY HOUSE** CHI PHI **CLAUSS HOUSE CORNER HOUSE** 125 STROHECKER **EDWARDS HOUSE** 

**FARM HOUSE EAST FARM HOUSE WEST** FRAN'S HOUSE

KINDIG HOUSE KRESS HALL LAMBDA CHI ALPHA LARISON HALL **LEISER HOUSE** MALCOLM STREET HOUSE **MARTIN HOUSE** McDONNELL HALL PHI GAMMA DELTA

**REITZ HOUSE ROBERTS HALL** SAINT GEORGE ST. 400 SEVENTH STREET HOUSE SIGMA PHI EPSILON

SMITH HALL

SOUTH CAMPUS APARTMENTS: DAVIS HALL SOUTH CAMPUS APARTMENTS: 1, 3, 4

**TAYLOR HOUSE** 

TRAX HALL

UNIVERSITY AVE: 20, 23, 28, 63, 64

**VEDDER HALL WAGNER HOUSE WARD HOUSE** 