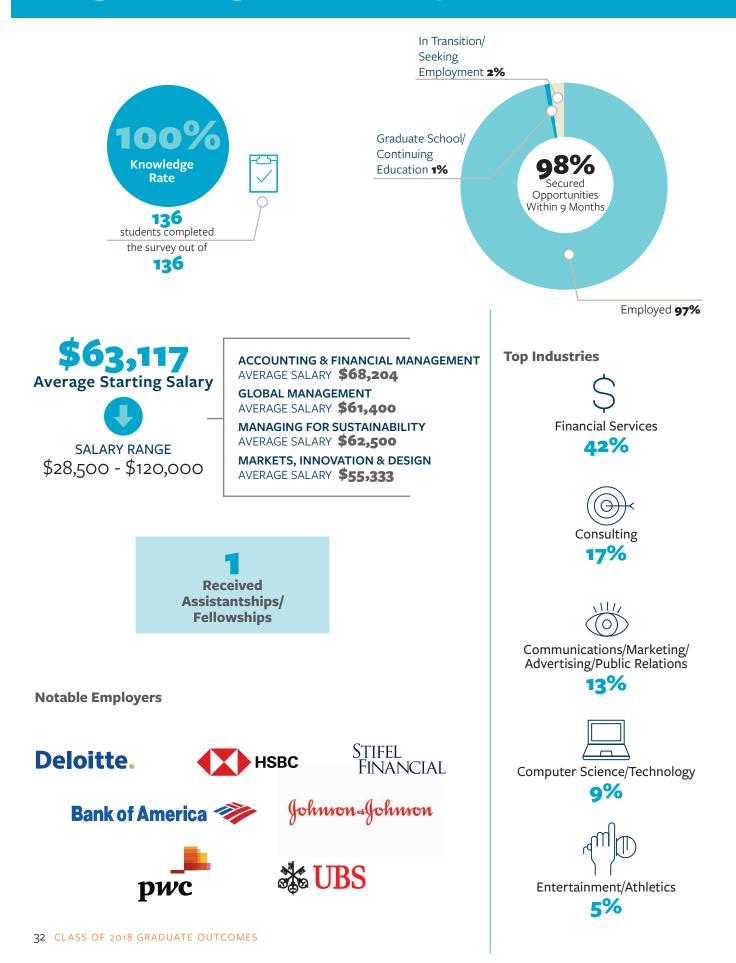

#### **COLLEGE OF MANAGEMENT**

| MAJOR                             | TOTAL<br>GRADS | TOTAL<br>RESPONDENTS | EMPLOYED | GRAD SCHOOL/<br>CONTINUING ED. | OTHER* | IN TRANSITION/<br>SEEKING EMPLOYMENT |
|-----------------------------------|----------------|----------------------|----------|--------------------------------|--------|--------------------------------------|
| Accounting & Financial Management | 59             | 59                   | 56       | 1                              | 0      | 2                                    |
| Global Management                 | 26             | 26                   | 25       | 0                              | 0      | 1                                    |
| Managing for Sustainability       | 14             | 14                   | 14       | 0                              | 0      | 0                                    |
| Markets, Innovation & Design      | 37             | 37                   | 37       | 0                              | 0      | 0                                    |
| TOTAL                             | 136            | 136                  | 132      | 1                              | 0      | 3                                    |