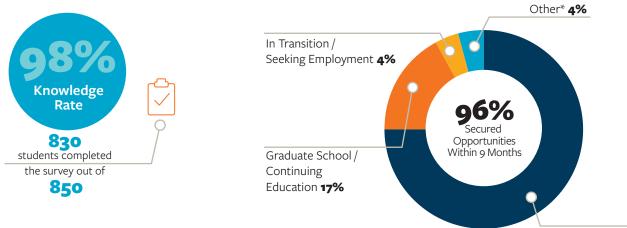

## CLASS OF 2018 – OUTCOMES SUMMARY Class Highlights

Employed 75%

## **Employment Highlights**

## **Graduate School Highlights**

| GRADUATE STATUS                      | COLLEGE OF<br>ARTS & SCIENCES | COLLEGE OF<br>ENGINEERING | COLLEGE OF<br>MANAGEMENT | ENGINEERING/<br>ARTS & SCIENCES | ENGINEERING/<br>MANAGEMENT | GRAND TOTAL |
|--------------------------------------|-------------------------------|---------------------------|--------------------------|---------------------------------|----------------------------|-------------|
| Employed                             | 371                           | 109                       | 132                      | 5                               | 7                          | 624         |
| Graduate School/Continuing Education | 104                           | 35                        | 1                        | 0                               | 0                          | 140         |
| Other Activity*                      | 33                            | 2                         | 0                        | 1                               | 0                          | 36          |
| In Transition/Seeking Employment     | 25                            | 2                         | 3                        | 0                               | 0                          | 30          |
| Grand Total                          | 533                           | 148                       | 136                      | 6                               | 7                          | 830         |

\*Other includes: Volunteer/Service Program, Military and Applying/Preparing for Graduate School