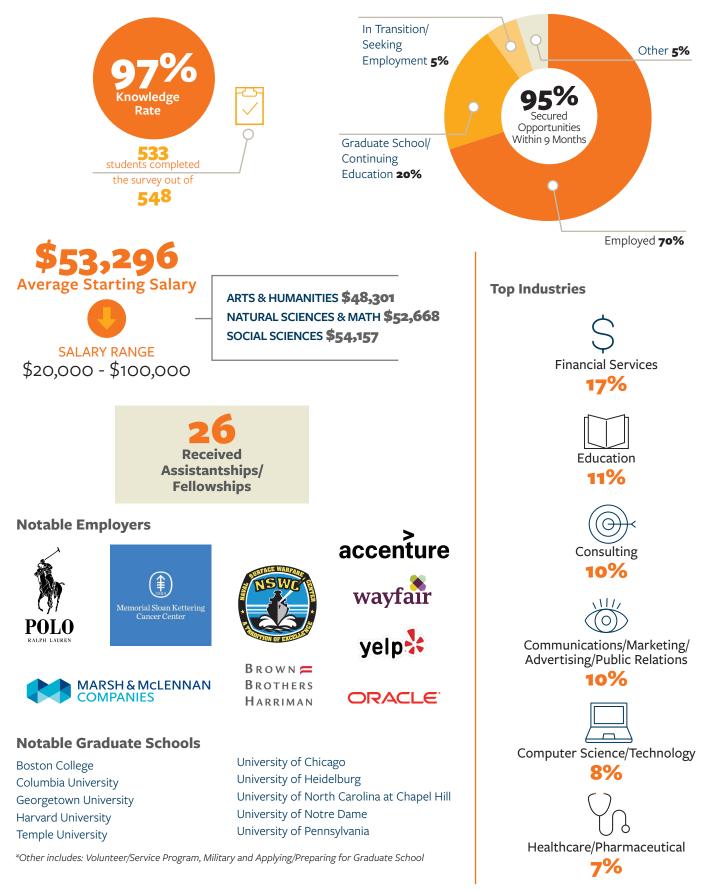

## **Employment Highlights**

## **Graduate School Highlights**

### **COLLEGE OF ENGINEERING**

| MAJOR                          | TOTAL<br>GRADS | TOTAL<br>RESPONDENTS | EMPLOYED | GRAD SCHOOL/<br>CONTINUING ED. | OTHER* | IN TRANSITION/<br>SEEKING EMPLOYMENT |
|--------------------------------|----------------|----------------------|----------|--------------------------------|--------|--------------------------------------|
| Biomedical Engineering         | 14             | 13                   | 8        | 5                              | 0      | 0                                    |
| Chemical Engineering           | 23             | 23                   | 18       | 5                              | 0      | 0                                    |
| Civil Engineering              | 23             | 23                   | 17       | 4                              | 2      | 0                                    |
| Computer Engineering           | 15             | 15                   | 12       | 3                              | 0      | 0                                    |
| Computer Science & Engineering | 19             | 18                   | 17       | 1                              | 0      | 0                                    |
| Electrical Engineering         | 16             | 16                   | 8        | 7                              | 0      | 1                                    |
| Environmental Engineering      | 5              | 5                    | 4        | 1                              | 0      | 0                                    |
| Mechanical Engineering         | 37             | 35                   | 25       | 9                              | 0      | 1                                    |
| TOTAL                          | 152            | 148                  | 109      | 35                             | 2      | 2                                    |