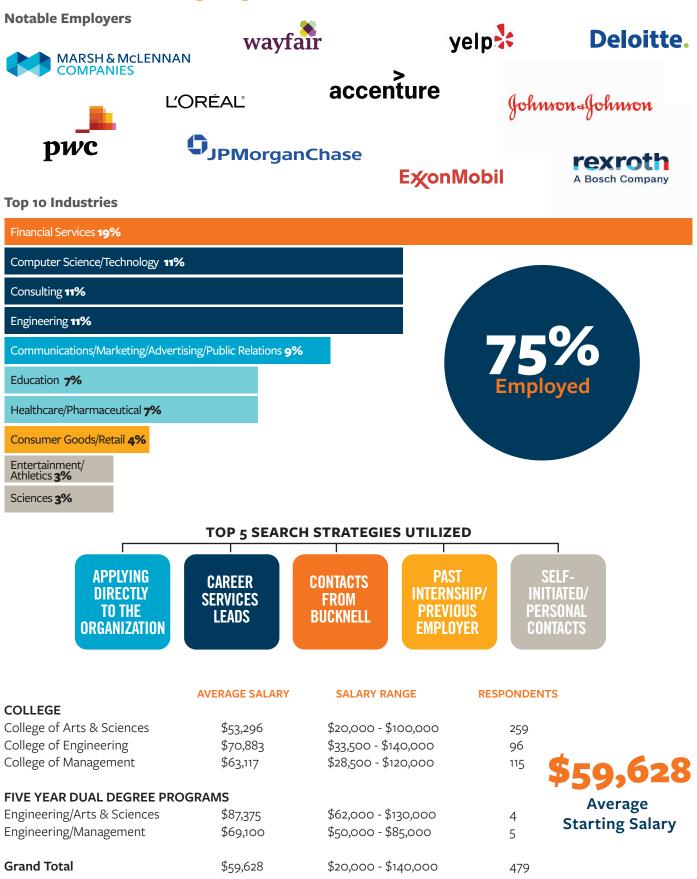

## **Employment Highlights**

#### **Summary of Data**

| GRADUATE RESPONSE          | COLLEGE OF<br>ARTS & SCIENCES | COLLEGE OF<br>ENGINEERING | COLLEGE OF<br>MANAGEMENT | ENGINEERING/<br>ARTS & SCIENCES | ENGINEERING/<br>MANAGEMENT | GRAND TOTAL |
|----------------------------|-------------------------------|---------------------------|--------------------------|---------------------------------|----------------------------|-------------|
| Class Count                | 548                           | 152                       | 136                      | 6                               | 8                          | 850         |
| Respondent Count           | 533                           | 148                       | 136                      | 6                               | 7                          | 830         |
| Average Respondent Percent | 97%                           | 97%                       | 100%                     | 100%                            | 88%                        | 98%         |
| Did Not Respond            | 15                            | 4                         | 0                        | 0                               | 1                          | 20          |
|                            |                               |                           |                          |                                 |                            |             |