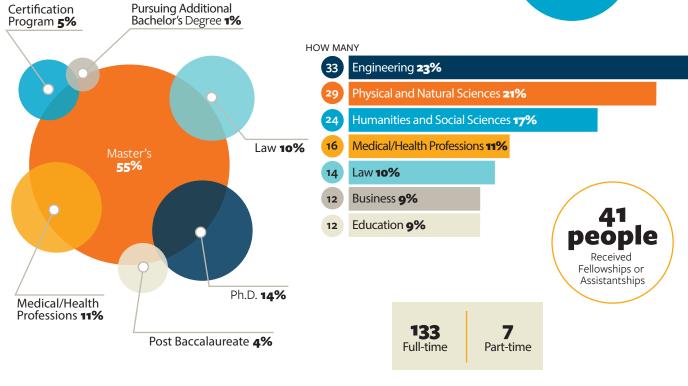

## **Employment Highlights**

## **Graduate School Highlights**

#### **Notable Graduate Schools**

Boston University School of Law Case Western Reserve University School of Medicine Columbia University Cornell University Dartmouth Geisel School of Medicine Duke University Georgetown University George Washington University Law School Harvard University Johns Hopkins University New York University Northwestern University Penn State University Seton Hall Law School The Ohio State University University of Maryland School of Medicine University of Pennsylvania University of San Diego School of Law Vermont Law School Yale University