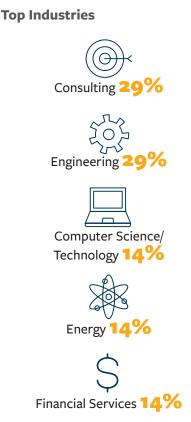

#### FIVE YEAR DUAL DEGREE PROGRAMS

| MAJOR                       | TOTAL<br>GRADS | TOTAL<br>RESPONDENTS | EMPLOYED | GRAD SCHOOL/<br>CONTINUING ED. | OTHER* | IN TRANSITION/<br>SEEKING EMPLOYMENT |
|-----------------------------|----------------|----------------------|----------|--------------------------------|--------|--------------------------------------|
| Engineering/Arts & Sciences | 6              | 6                    | 5        | 0                              | 1      | 0                                    |
| Engineering/Management      | 8              | 7                    | 7        | 0                              | 0      | 0                                    |
| TOTAL                       | 14             | 13                   | 12       | 0                              | 1      | 0                                    |