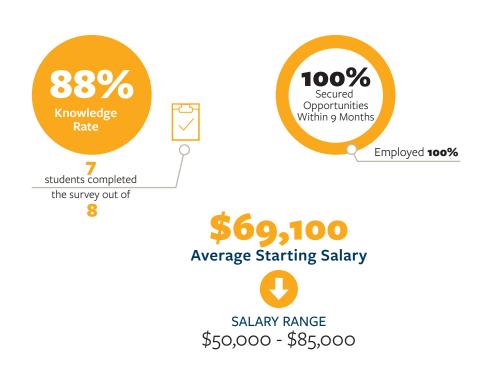

#### FIVE YEAR DUAL DEGREE PROGRAMS

| MAJOR                       | TOTAL<br>GRADS | TOTAL<br>RESPONDENTS | EMPLOYED | GRAD SCHOOL/<br>CONTINUING ED. | OTHER* | IN TRANSITION/<br>SEEKING EMPLOYMENT |
|-----------------------------|----------------|----------------------|----------|--------------------------------|--------|--------------------------------------|
| Engineering/Arts & Sciences | 6              | 6                    | 5        | 0                              | 1      | 0                                    |
| Engineering/Management      | 8              | 7                    | 7        | 0                              | 0      | 0                                    |
| TOTAL                       | 14             | 13                   | 12       | 0                              | 1      | 0                                    |