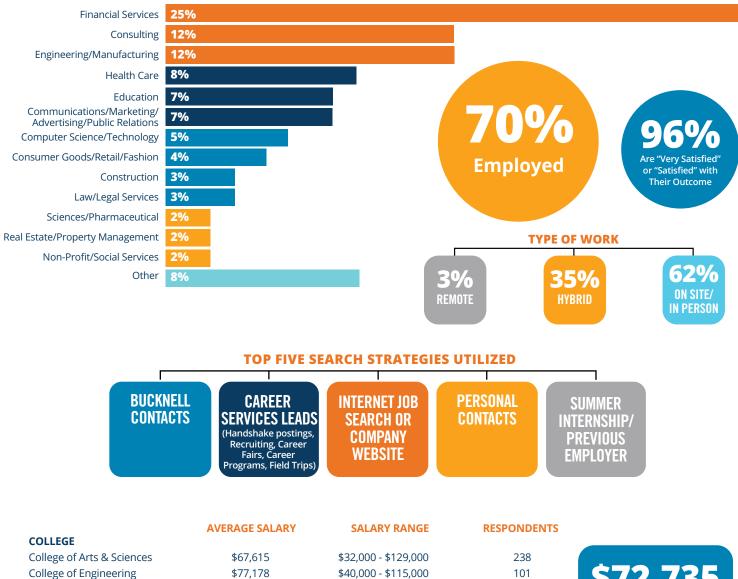

### **Employment Highlights**

### **Top Industries**

| Freeman College of Management  | \$79,338 |
|--------------------------------|----------|
| FIVE-YEAR DUAL DEGREE PROGRAMS |          |
| Liberal Arts & Engineering     | \$74,000 |

\$77,667

\$72,735

114

2

3

458