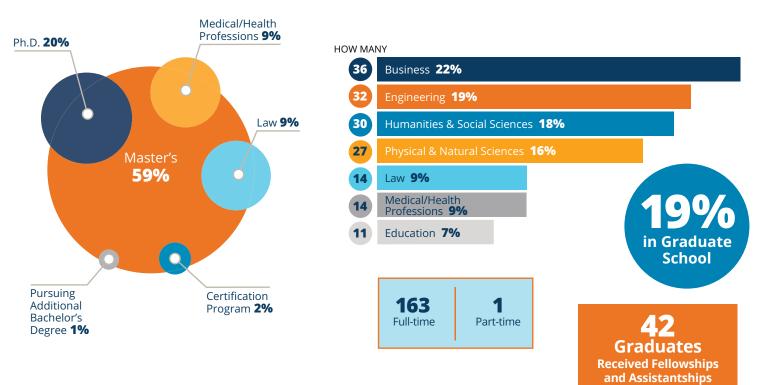

### **Graduate School Highlights**

### **Notable Graduate Schools**

Berklee College of Music Columbia University Harvard University Johns Hopkins University Penn State University Rutgers University Stevens Institute of Technology Thomas Jefferson University Sidney Kimmel Medical College University of Michigan University of Notre Dame University of Pennsylvania Carey Law School Vanderbilt University Virginia Tech William & Mary Law School