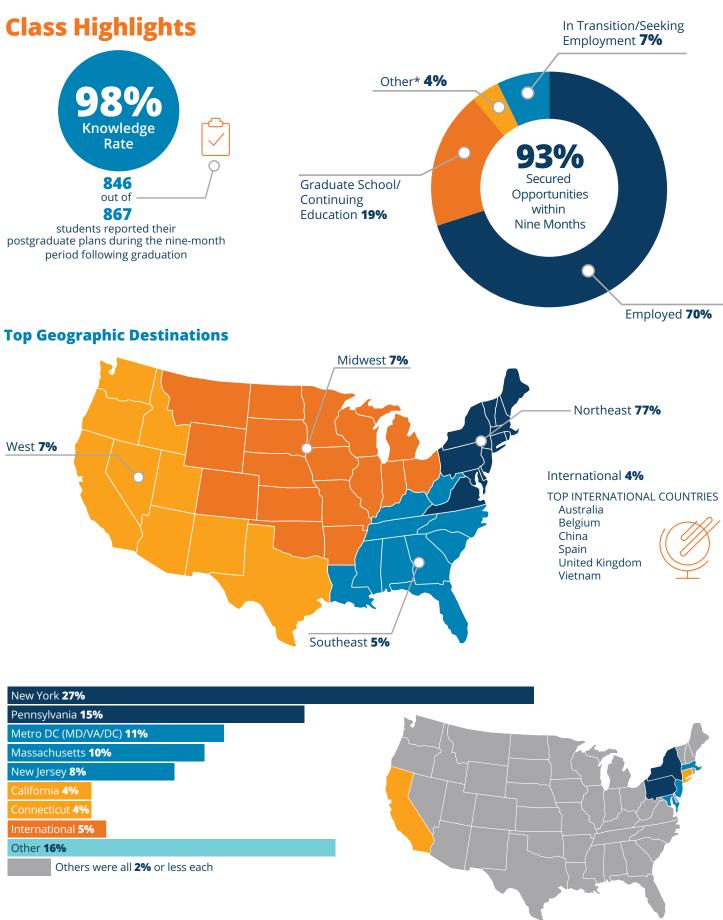

## CLASS OF 2023 – OUTCOMES SUMMARY

\*Volunteer/Service Program, Military, and Applying/Preparing for Graduate School

\*Other includes: Volunteer/Service Program, Military and Applying/Preparing for Graduate School