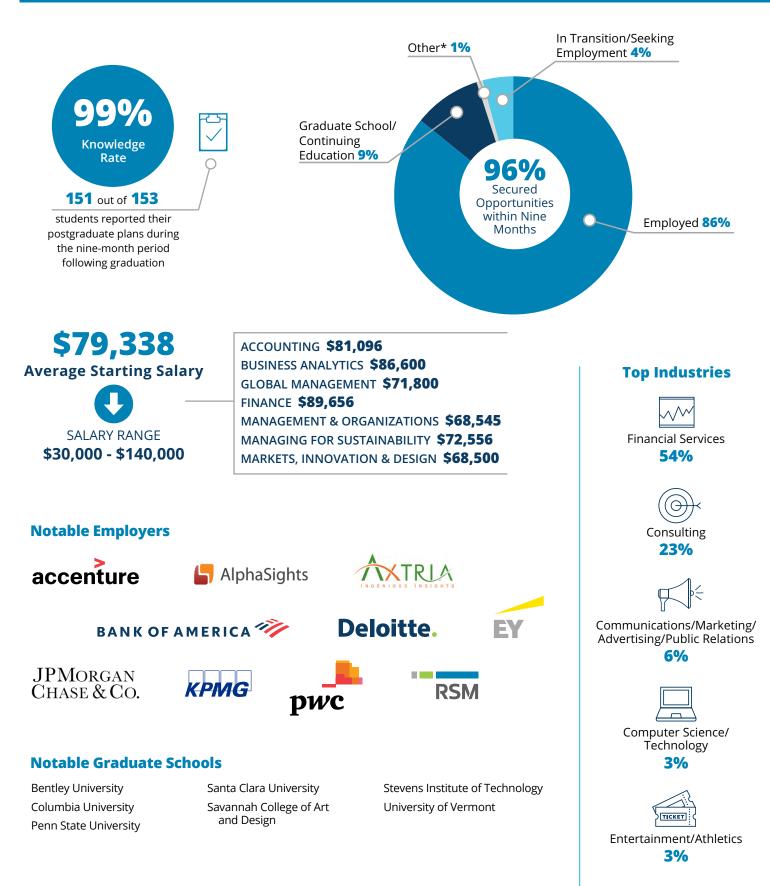

### FREEMAN COLLEGE OF MANAGEMENT

| MAJOR                        | TOTAL<br>GRADS | TOTAL<br>RESPONDENTS | EMPLOYED | GRAD SCHOOL/<br>CONTINUING ED. | OTHER* | IN TRANSITION/<br>SEEKING EMPLOYMENT |
|------------------------------|----------------|----------------------|----------|--------------------------------|--------|--------------------------------------|
| Accounting                   | 28             | 28                   | 27       | 1                              | 0      | 0                                    |
| Acct & Financial Management  | 2              | 1                    | 1        | 0                              | 0      | 0                                    |
| Business Analytics           | 13             | 13                   | 10       | 1                              | 0      | 2                                    |
| Finance                      | 40             | 40                   | 33       | 3                              | 2      | 2                                    |
| Global Management            | 10             | 9                    | 8        | 0                              | 0      | 1                                    |
| Management & Organizations   | 16             | 16                   | 14       | 2                              | 0      | 0                                    |
| Managing for Sustainability  | 12             | 12                   | 10       | 2                              | 0      | 0                                    |
| Markets, Innovation & Design | 32             | 32                   | 26       | 4                              | 0      | 2                                    |

### **Summary of Data**

| GRADUATE RESPONSE                    | COLLEGE OF<br>ARTS & SCIENCES | COLLEGE OF<br>ENGINEERING | FREEMAN COLLEGE<br>OF MANAGEMENT | LIBERAL ARTS &<br>ENGINEERING | ENGINEERING &<br>MANAGEMENT | GRAND<br>TOTAL |
|--------------------------------------|-------------------------------|---------------------------|----------------------------------|-------------------------------|-----------------------------|----------------|
| Class Count                          | 542                           | 166                       | 153                              | 3                             | 3                           | 867            |
| Respondent Count                     | 526                           | 163                       | 151                              | 3                             | 3                           | 846            |
| Percent Responding                   | 97%                           | 98%                       | 99%                              | 100%                          | 100%                        | 98%            |
| Did Not Respond                      | 16                            | 3                         | 2                                | 0                             | 0                           | 21             |
| GRADUATE STATUS                      | COLLEGE OF<br>ARTS & SCIENCES | COLLEGE OF<br>ENGINEERING | FREEMAN COLLEGE<br>OF MANAGEMENT | LIBERAL ARTS &<br>ENGINEERING | ENGINEERING &<br>MANAGEMENT | GRAND<br>TOTAL |
| Employed                             | 337                           | 116                       | 129                              | 3                             | 3                           | 588            |
| Graduate School/Continuing Education | 117                           | 34                        | 13                               | 0                             | 0                           | 164            |
| Other Activity*                      | 31                            | 4                         | 2                                | 0                             | 0                           | 57             |
| In Transition/Seeking Employment     | 41                            | 9                         | 7                                | 0                             | 0                           | 37             |
| Grand Total                          | 526                           | 163                       | 151                              | 3                             | 3                           | 846            |