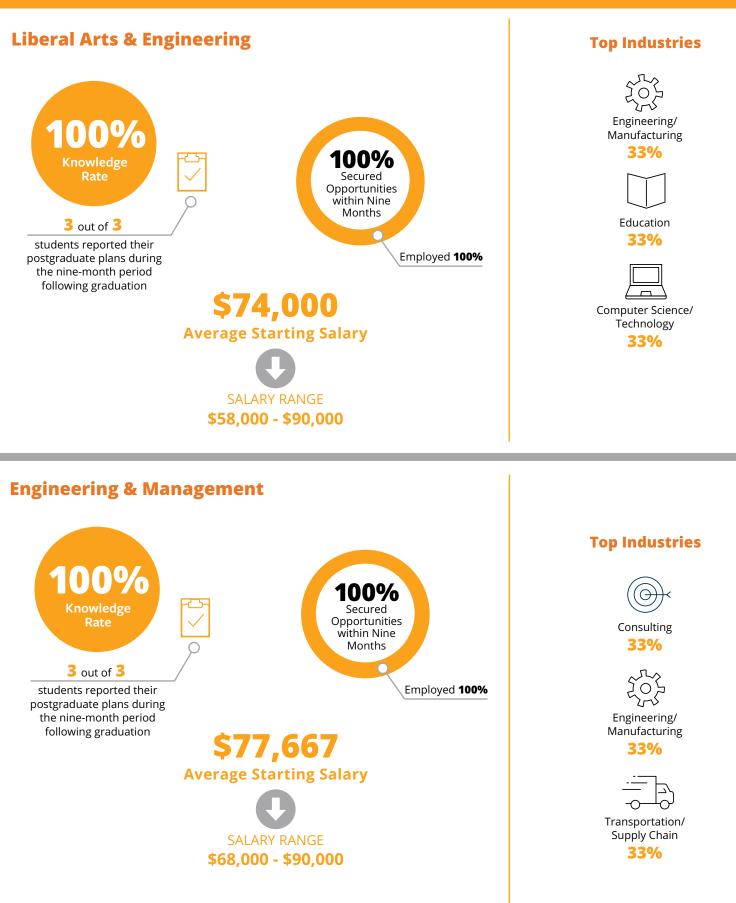

| FIVE-YEAR DUAL DEG         | iree prog      | RAMS                 |          |                                |        |                                      |
|----------------------------|----------------|----------------------|----------|--------------------------------|--------|--------------------------------------|
| MAJOR                      | TOTAL<br>GRADS | TOTAL<br>RESPONDENTS | EMPLOYED | GRAD SCHOOL/<br>CONTINUING ED. | OTHER* | IN TRANSITION/<br>SEEKING EMPLOYMENT |
| Engineering & Management   | 3              | 3                    | 3        | 0                              | 0      | 0                                    |
| Liberal Arts & Engineering | 3              | 3                    | 3        | 0                              | 0      | 0                                    |

### **Top Industries**

| Freeman College of Management  | \$79,338 |
|--------------------------------|----------|
| FIVE-YEAR DUAL DEGREE PROGRAMS |          |
| Liberal Arts & Engineering     | \$74,000 |

Engineering & Management

**Overall Class** 

| \$40,000 - \$115,000<br>\$30,000 - \$140,000 |  |
|----------------------------------------------|--|
| N/A<br>\$68,000 - \$90,000                   |  |

\$30,000 - \$140,000

\$77,667

\$72,735

114

2

3

458