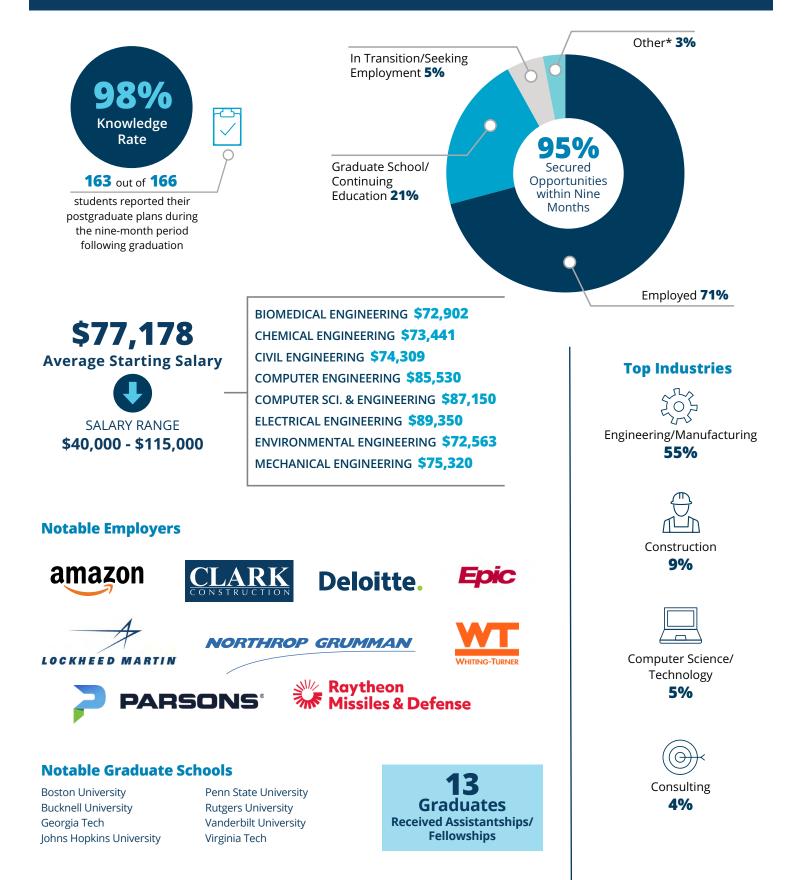

### **COLLEGE OF ENGINEERING**

| MAJOR                       | TOTAL<br>GRADS | TOTAL<br>RESPONDENTS | EMPLOYED | GRAD SCHOOL/<br>CONTINUING ED. | OTHER* | IN TRANSITION/<br>SEEKING EMPLOYMENT |
|-----------------------------|----------------|----------------------|----------|--------------------------------|--------|--------------------------------------|
| Biomedical Engineering      | 21             | 21                   | 10       | 10                             | 1      | 0                                    |
| Chemical Engineering        | 23             | 23                   | 19       | 2                              | 1      | 1                                    |
| Civil Engineering           | 22             | 22                   | 17       | 4                              | 0      | 1                                    |
| Computer Engineering        | 13             | 13                   | 11       | 2                              | 0      | 0                                    |
| Computer Sci. & Engineering | 21             | 19                   | 11       | 6                              | 0      | 2                                    |
| Electrical Engineering      | 10             | 10                   | 5        | 4                              | 0      | 1                                    |
| Environmental Engineering   | 13             | 13                   | 9        | 3                              | 1      | 0                                    |
| Mechanical Engineering      | 43             | 42                   | 34       | 3                              | 1      | 4                                    |

### **Summary of Data**

| GRADUATE RESPONSE                    | COLLEGE OF<br>ARTS & SCIENCES | COLLEGE OF<br>ENGINEERING | FREEMAN COLLEGE<br>OF MANAGEMENT | LIBERAL ARTS &<br>ENGINEERING | ENGINEERING &<br>MANAGEMENT | GRAND<br>TOTAL |
|--------------------------------------|-------------------------------|---------------------------|----------------------------------|-------------------------------|-----------------------------|----------------|
| Class Count                          | 542                           | 166                       | 153                              | 3                             | 3                           | 867            |
| Respondent Count                     | 526                           | 163                       | 151                              | 3                             | 3                           | 846            |
| Percent Responding                   | 97%                           | 98%                       | 99%                              | 100%                          | 100%                        | 98%            |
| Did Not Respond                      | 16                            | 3                         | 2                                | 0                             | 0                           | 21             |
| GRADUATE STATUS                      | COLLEGE OF<br>ARTS & SCIENCES | COLLEGE OF<br>ENGINEERING | FREEMAN COLLEGE<br>OF MANAGEMENT | LIBERAL ARTS &<br>ENGINEERING | ENGINEERING &<br>MANAGEMENT | GRAND<br>TOTAL |
| Employed                             | 337                           | 116                       | 129                              | 3                             | 3                           | 588            |
| Graduate School/Continuing Education | 117                           | 34                        | 13                               | 0                             | 0                           | 164            |
| Other Activity*                      | 31                            | 4                         | 2                                | 0                             | 0                           | 57             |
| In Transition/Seeking Employment     | 41                            | 9                         | 7                                | 0                             | 0                           | 37             |
| Grand Total                          | 526                           | 163                       | 151                              | 3                             | 3                           | 846            |