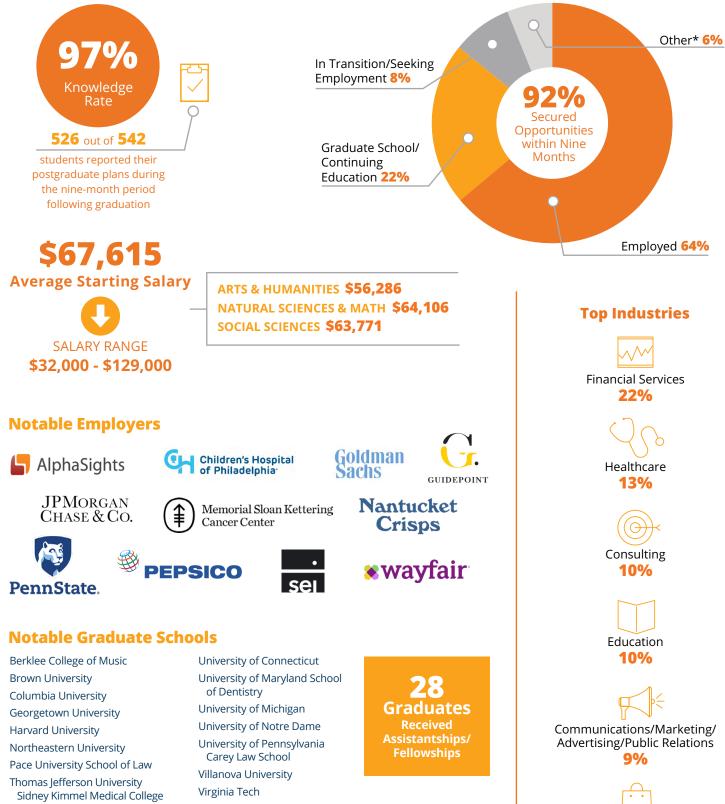

## CLASS OF 2023 – OUTCOMES SUMMARY

\*Volunteer/Service Program, Military, and Applying/Preparing for Graduate School

### **Employment Highlights**

### **Top Industries**

| Freeman College of Management  | \$79,338 |
|--------------------------------|----------|
| FIVE-YEAR DUAL DEGREE PROGRAMS |          |
| Liberal Arts & Engineering     | \$74,000 |

### **Summary of Data**

| GRADUATE RESPONSE                    | COLLEGE OF<br>ARTS & SCIENCES | COLLEGE OF<br>ENGINEERING | FREEMAN COLLEGE<br>OF MANAGEMENT | LIBERAL ARTS &<br>ENGINEERING | ENGINEERING &<br>MANAGEMENT | GRAND<br>TOTAL |
|--------------------------------------|-------------------------------|---------------------------|----------------------------------|-------------------------------|-----------------------------|----------------|
| Class Count                          | 542                           | 166                       | 153                              | 3                             | 3                           | 867            |
| Respondent Count                     | 526                           | 163                       | 151                              | 3                             | 3                           | 846            |
| Percent Responding                   | 97%                           | 98%                       | 99%                              | 100%                          | 100%                        | 98%            |
| Did Not Respond                      | 16                            | 3                         | 2                                | 0                             | 0                           | 21             |
| GRADUATE STATUS                      | COLLEGE OF<br>ARTS & SCIENCES | COLLEGE OF<br>ENGINEERING | FREEMAN COLLEGE<br>OF MANAGEMENT | LIBERAL ARTS &<br>ENGINEERING | ENGINEERING &<br>MANAGEMENT | GRAND<br>TOTAL |
| Employed                             | 337                           | 116                       | 129                              | 3                             | 3                           | 588            |
| Graduate School/Continuing Education | 117                           | 34                        | 13                               | 0                             | 0                           | 164            |
| Other Activity*                      | 31                            | 4                         | 2                                | 0                             | 0                           | 57             |
| In Transition/Seeking Employment     | 41                            | 9                         | 7                                | 0                             | 0                           | 37             |
| Grand Total                          | 526                           | 163                       | 151                              | 3                             | 3                           | 846            |