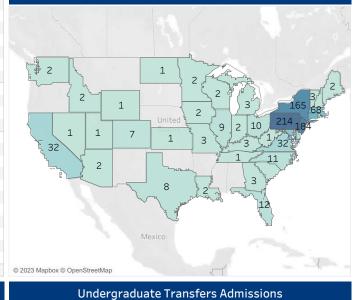

| C. and Total |                | 505  |      | 500          |      | 5,5  |

#### 2023 Admissions

2023

## 2023 First-Year Undergraduate Enrollment by U.S. Geographic Region



#### 2023 First-Year Undergraduate Enrollment by U.S. State



## Graduate School Admissions

(Due to COVID-19, new graduate students were not accepted in 2020)

|      | (Suc to comp 15) here graduate statements mere accepted in 2025) |          |                    |          |       |                       |                                    |      |         |          |                    |          |       |                      |                                    |
|------|------------------------------------------------------------------|----------|--------------------|----------|-------|-----------------------|------------------------------------|------|---------|----------|--------------------|----------|-------|----------------------|------------------------------------|
| Year | Applied