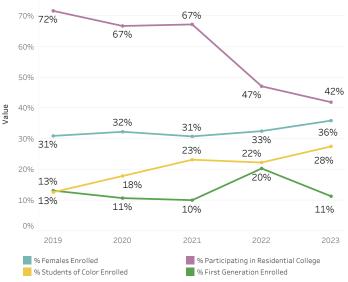

## First-Year Undergraduates Enrollment by Students' Demographics and Residential College Participation

#### College of Engineering

| First-Year Undergraduate Admissions_ College of Engineering |         |          |                 |          |       |                       |                                 |                                              |                                |
|-------------------------------------------------------------|---------|----------|-----------------|----------|-------|-----------------------|---------------------------------|----------------------------------------------|--------------------------------|
|                                                             | Applied | Admitted | Acceptance Rate | Enrolled | Yield | % Females<br>Enrolled | % Students of<br>Color Enrolled | % Participating in<br>Residential<br>College | % First Generation<br>Enrolled |
| 2019                                                        | 2,774   | 930      | 33.5%           | 197      | 21.2% | 31.0%                 | 12.7%                           | 71.6%                                        | 13.2%                          |
| 2020                                                        | 2,597   | 967      | 37.2%           | 195      | 20.2% | 32.3%                 | 17.9%                           | 66.7%                                        | 10.8%                          |
| 2021                                                        | 2,646   | 912      | 34.5%           | 198      | 21.7% | 30.8%                 | 23.2%                           | 67.2%                                        | 10.1%                          |
| 2022                                                        | 2,661   | 928      | 34.9%           | 206      | 22.2% | 32.5%                 | 22.3%                           | 47.1%                                        | 20.4%                          |
| 2023                                                        | 2,679   | 868      | 32.4%           | 167      | 19.2% | 35.9%                 | 27.5%                           | 41.9%                                        | 11.4%                          |