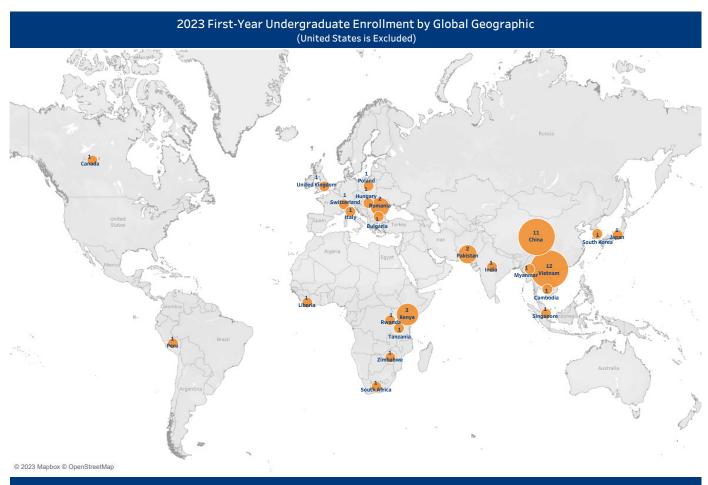

## First-Year Admissions Statistics International Students

2021

Enrolled

43

2020

Admitted

102

**4**7 2023

First-Year Admissions Statistics International Students

| (                              | First-Year Admissions by Academic Area of Interest (Interdisciplinary studies: Economics & Mathematics was coded as Social Sciences before 2015 and was coded under Natural Sciences after 2015) |          |          |         |          |          |         |          |          |         |          |          |         |          |          |
|--------------------------------|--------------------------------------------------------------------------------------------------------------------------------------------------------------------------------------------------|----------|----------|---------|----------|----------|---------|----------|----------|---------|----------|----------|---------|----------|----------|
|                                | 2019                                                                                                                                                                                             |          |          | 2020    |          |          | 2021    |          |          | 2022    |          |          | 2023    |          |          |
|                                | Applied                                                                                                                                                                                          | Admitted | Enrolled | Applied | Admitted | Enrolled | Applied | Admitted | Enrolled | Applied | Admitted | Enrolled | Applied | Admitted | Enrolled |
| Arts & Humanities              | 653                                                                                                                                                                                              | 301      | 71       | 614     | 302      | 64       | 731     | 384      | 81       | 805     | 416      | 89       | 742     | 324      | 80       |
| Engineering                    | 2,774                                                                                                                                                                                            | 930      | 197      | 2,597   | 967      | 195      | 2,646   | 912      | 198      | 2,661   | 928      | 206      | 2,679   | 868      | 167      |
| Management                     | 1,470                                                                                                                                                                                            | 431      | 162      | 1,742   | 524      | 190      | 2,138   | 487      | 192      | 2,304   | 452      | 172      | 2,170   | 559      | 200      |
| Physical & Natural<br>Sciences | 2,375                                                                                                                                                                                            | 810      | 198      | 2,343   | 891      | 216      | 2,682   | 960      | 207      | 2,824   | 951      | 226      | 2,461   | 775      | 196      |
| Social Sciences                | 1,673                                                                                                                                                                                            | 575      | 192      | 1,762   | 664      | 191      | 2,160   | 776      | 225      | 2,308   | 683      | 220      | 2,043   | 712      | 259      |
| Undecided/Unknown              | 900                                                                                                                                                                                              | 323      | 144      | 832     | 364      | 130      | 906     | 367      | 127      | 805     | 381      | 121      | 915     | 286      | 128      |
| Grand Total                    | 9,845                                                                                                                                                                                            | 3,370    | 964      | 9,890   | 3,712    | 986      | 11,263  | 3,886    | 1,030    | 11,707  | 3,811    | 1,034    | 11,010  | 3,524    | 1,030    |