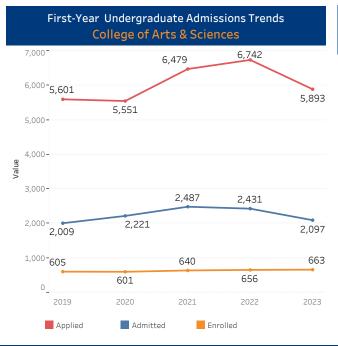

#### College of Arts & Sciences

| First-Year Undergraduate Admissions_ College of Arts & Sciences |         |          |                 |          |       |                       |                                 |                                              |                                |
|-----------------------------------------------------------------|---------|----------|-----------------|----------|-------|-----------------------|---------------------------------|----------------------------------------------|--------------------------------|
|                                                                 | Applied | Admitted | Acceptance Rate | Enrolled | Yield | % Females<br>Enrolled | % Students of<br>Color Enrolled | % Participating ir<br>Residential<br>College | % First Generation<br>Enrolled |
| 2019                                                            | 5,601   | 2,009    | 35.9%           | 605      | 30.1% | 61.8%                 | 19.8%                           | 31.9%                                        | 9.6%                           |
| 2020                                                            | 5,551   | 2,221    | 40.0%           | 601      | 27.1% | 61.1%                 | 20.3%                           | 31.8%                                        | 11.8%                          |
| 2021                                                            | 6,479   | 2,487    | 38.4%           | 640      | 25.7% | 59.4%                 | 20.3%                           | 35.5%                                        | 8.0%                           |
| 2022                                                            | 6,742   | 2,431    | 36.1%           | 656      | 27.0% | 59.9%                 | 20.6%                           | 31.6%                                        | 12.2%                          |
| 2023                                                            | 5,893   | 2,097    | 35.6%           | 663      | 31.6% | 60.8%                 | 19.6%                           | 22.8%                                        | 14.5%                          |