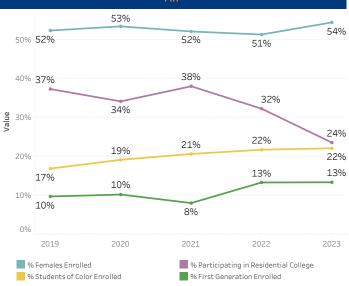

#### All Undergraduate Colleges

ΑI

|      | First-Year Undergraduate Admissions_ All |          |                 |          |       |                       |                                 |                                              |                                |
|------|------------------------------------------|----------|-----------------|----------|-------|-----------------------|---------------------------------|----------------------------------------------|--------------------------------|
|      | Applied                                  | Admitted | Acceptance Rate | Enrolled | Yield | % Females<br>Enrolled | % Students of<br>Color Enrolled | % Participating in<br>Residential<br>College | % First Generation<br>Enrolled |
| 2019 | 9,845                                    | 3,370    | 34.2%           | 964      | 28.6% | 52.4%                 | 16.9%                           | 37.3%                                        | 9.8%                           |
| 2020 | 9,890                                    | 3,712    | 37.5%           | 986      | 26.6% | 53.4%                 | 19.2%                           | 34.2%                                        | 10.2%                          |
| 2021 | 11,263                                   | 3,886    | 34.5%           | 1,030    | 26.5% | 52.1%                 | 20.7%                           | 38.1%                                        | 8.1%                           |
| 2022 | 11,707                                   | 3,811    | 32.6%           | 1,034    | 27.1% | 51.4%                 | 21.8%                           | 32.3%                                        | 13.3%                          |
| 2023 | 11,010                                   | 3,524    | 32.0%           | 1,030    | 29.2% | 54.5%                 | 22.1%                           | 23.6%                                        | 13.4%                          |

## First-Year Undergraduates Enrollment by Students' Demographics and Residential College Participation