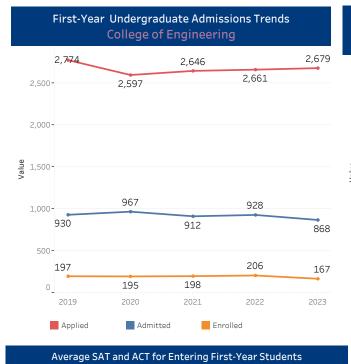

#### College of Engineering

| First-Year Undergraduate Admissions_ College of Engineering |         |          |                 |          |       |                       |                                 |                                              |                                |
|-------------------------------------------------------------|---------|----------|-----------------|----------|-------|-----------------------|---------------------------------|----------------------------------------------|--------------------------------|
|                                                             | Applied | Admitted | Acceptance Rate | Enrolled | Yield | % Females<br>Enrolled | % Students of<br>Color Enrolled | % Participating in<br>Residential<br>College | % First Generation<br>Enrolled |
| 2019                                                        | 2,774   | 930      | 33.5%           | 197      | 21.2% | 31.0%                 | 12.7%                           | 71.6%                                        | 13.2%                          |
| 2020                                                        | 2,597   | 967      | 37.2%           | 195      | 20.2% | 32.3%                 | 17.9%                           | 66.7%                                        | 10.8%                          |
| 2021                                                        | 2,646   | 912      | 34.5%           | 198      | 21.7% | 30.8%                 | 23.2%                           | 67.2%                                        | 10.1%                          |
| 2022                                                        | 2,661   | 928      | 34.9%           | 206      | 22.2% | 32.5%                 | 22.3%                           | 47.1%                                        | 20.4%                          |
| 2023                                                        | 2,679   | 868      | 32.4%           | 167      | 19.2% | 35.9%                 | 27.5%                           | 41.9%                                        | 11.4%                          |