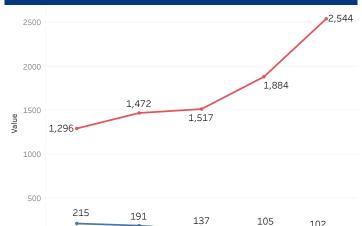

## First-Year Admissions Statistics International Students

2021

Enrolled

43

2020

Admitted

102

**4**7 2023

Applied

54

2019