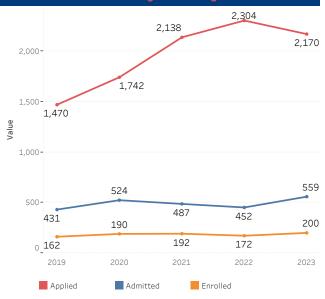

#### Freeman College of Management

|      |                                                                                                                                           | First-Ye | ar Undergradua | ite Admissi | ons_ Freema | n College of | Managemen | t     |       |  |  |
|------|-------------------------------------------------------------------------------------------------------------------------------------------|----------|----------------|-------------|-------------|--------------|-----------|-------|-------|--|--|
|      | Applied Admitted Acceptance Rate Enrolled Yield % Females % Students of Residential % F<br>Enrolled Color Enrolled Color Encolled College |          |                |             |             |              |           |       |       |  |  |
| 2019 | 1,470                                                                                                                                     | 431      | 29.3%          | 162         | 37.6%       | 43.2%        | 11.1%     | 16.0% | 6.2%  |  |  |
| 2020 | 1,742                                                                                                                                     | 524      | 30.1%          | 190         | 36.3%       | 51.1%        | 16.8%     | 8.4%  | 4.7%  |  |  |
| 2021 | 2,138                                                                                                                                     | 487      | 22.8%          | 192         | 39.4%       | 50.0%        | 19.3%     | 16.7% | 6.3%  |  |  |
| 2022 | 2,304                                                                                                                                     | 452      | 19.6%          | 172         | 38.1%       | 41.3%        | 25.6%     | 17.4% | 9.3%  |  |  |
| 2023 | 2,170                                                                                                                                     | 559      | 25.8%          | 200         | 35.8%       | 49.0%        | 26.0%     | 11.0% | 11.5% |  |  |