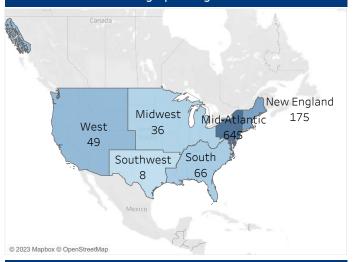

| C. and Total |                | 505  |      | 500          |      | 5,5  |

#### 2023 Admissions

2023

## 2023 First-Year Undergraduate Enrollment by U.S. Geographic Region



#### 2023 First-Year Undergraduate Enrollment by U.S. State



## Graduate School Admissions

(Due to COVID-19, new graduate students were not accepted in 2020)

|      | (Suc to comp 15) here graduate statements mere accepted in 2025) |          |                    |          |       |                       |                                    |      |         |          |                    |          |       |                      |                                    |
|------|------------------------------------------------------------------|----------|--------------------|----------|-------|-----------------------|------------------------------------|------|---------|----------|--------------------|----------|-------|----------------------|------------------------------------|
| Ye