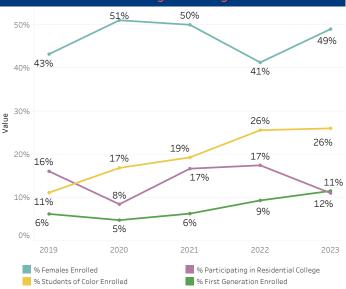

#### College of Arts & Sciences

| First-Year Undergraduate Admissions_ College of Arts & Sciences |         |          |                 |          |       |                       |                                 |                                              |                                |
|-----------------------------------------------------------------|---------|----------|-----------------|----------|-------|-----------------------|---------------------------------|----------------------------------------------|--------------------------------|
|                                                                 | Applied | Admitted | Acceptance Rate | Enrolled | Yield | % Females<br>Enrolled | % Students of<br>Color Enrolled | % Participating ir<br>Residential<br>College | % First Generation<br>Enrolled |
| 2019                                                            | 5,601   | 2,009    | 35.9%           | 605      | 30.1% | 61.8%                 | 19.8%                           | 31.9%                                        | 9.6%                           |
| 2020                                                            | 5,551   | 2,221    | 40.0%           | 601      | 27.1% | 61.1%                 | 20.3%                           | 31.8%                                        | 11.8%                          |
| 2021                                                            | 6,479   | 2,487    | 38.4%           | 640      | 25.7% | 59.4%                 | 20.3%                           | 35.5%                                        | 8.0%                           |
| 2022                                                            | 6,742   | 2,431    | 36.1%           | 656      | 27.0% | 59.9%                 | 20.6%                           | 31.6%                                        | 12.2%                          |
| 2023                                                            | 5,893   | 2,097    | 35.6%           | 663      | 31.6% | 60.8%                 | 19.6%                           | 22.8%                                        | 14.5%                          |

## First-Year Undergraduates Enrollment by Students' Demographics and Residential College Participation