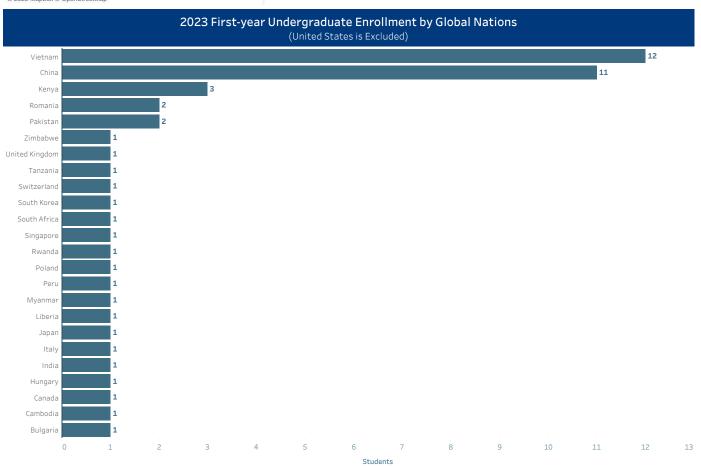

## First-Year Admissions Statistics International Students

2021

Enrolled

43

2020

Admitted

102

**4**7 2023

First-Year Admissions Statistics International Students

| (                              | First-Year Admissions by Academic Area of Interest (Interdisciplinary studies: Economics & Mathematics was coded as Social Sciences before 2015 and was coded under Natural Sciences after 2015) |          |          |         |          |          |         |          |          |         |          |          |         |          |          |
|--------------------------------|--------------------------------------------------------------------------------------------------------------------------------------------------------------------------------------------------|----------|----------|---------|----------|----------|---------|----------|----------|---------|----------|----------|---------|----------|----------|
|                                | 2019                                                                                                                                                                                             |          |          | 2020    |          |          | 2021    |          |          | 2022    |          |          | 2023    |          |          |
|                                | Applied                                                                                                                                                                                          | Admitted | Enrolled | Applied | Admitted | Enrolled | Applied | Admitted | Enrolled | Applied | Admitted | Enrolled | Applied | Admitted | Enrolled |
| Arts & Humanities              | 653                                                                                                                                                                                              | 301      | 71       | 614     | 302      | 64       | 731     | 384      | 81       | 805     | 416      | 89       | 742     | 324      | 80       |
| Engineering                    | 2,774                                                                                                                                                                                            | 930      | 197      | 2,597   | 967      | 195      | 2,646   | 912      | 198      | 2,661   | 928      | 206      | 2,679   | 868      | 167      |
| Management                     | 1,470                                                                                                                                                                                            | 431      | 162      | 1,742   | 524      | 190      | 2,138   | 487      | 192      | 2,304   | 452      | 172      | 2,170   | 559      | 200      |
| Physical & Natural<br>Sciences | 2,375                                                                                                                                                                                            | 810      | 198      | 2,343   | 891      | 216      | 2,682   | 960      | 207      | 2,824   | 951      | 226      | 2,461   | 775      | 196      |
| Social Sciences                | 1,673                                                                                                                                                                                            | 575      | 192      | 1,762   | 664      | 191      | 2,160   | 776      | 225      | 2,308   | 683      | 220      | 2,043   | 712      | 259      |
| Undecided/Unknown              | 900                                                                                                                                                                                              | 323      | 144      | 832     | 364      | 130      | 906     | 367      | 127      | 805     | 381      | 121      | 915     | 286      | 128      |
| Grand Total                    | 9,845                                                                                                                                                                                            | 3,370    | 964      | 9,890   | 3,712    | 986      | 11,263  | 3,886    | 1,030    | 11,707  | 3,811    | 1,034    | 11,010  | 3,524    | 1,030    |