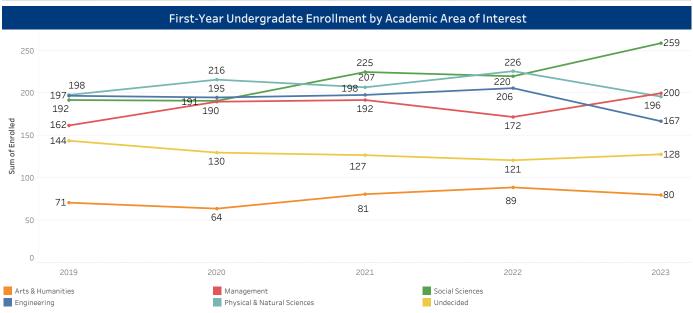

First-Year Admissions Statistics International Students

| (                              | First-Year Admissions by Academic Area of Interest (Interdisciplinary studies: Economics & Mathematics was coded as Social Sciences before 2015 and was coded under Natural Sciences after 2015) |          |          |         |          |          |         |          |          |         |          |          |         |          |          |
|--------------------------------|--------------------------------------------------------------------------------------------------------------------------------------------------------------------------------------------------|----------|----------|---------|----------|----------|---------|----------|----------|---------|----------|----------|---------|----------|----------|
|                                | 2019                                                                                                                                                                                             |          |          | 2020    |          |          | 2021    |          |          | 2022    |          |          | 2023    |          |          |
|                                | Applied                                                                                                                                                                                          | Admitted | Enrolled | Applied | Admitted | Enrolled | Applied | Admitted | Enrolled | Applied | Admitted | Enrolled | Applied | Admitted | Enrolled |
| Arts & Humanities              | 653                                                                                                                                                                                              | 301      | 71       | 614     | 302      | 64       | 731     | 384      | 81       | 805     | 416      | 89       | 742     | 324      | 80       |
| Engineering                    | 2,774                                                                                                                                                                                            | 930      | 197      | 2,597   | 967      | 195      | 2,646   | 912      | 198      | 2,661   | 928      | 206      | 2,679   | 868      | 167      |
| Management                     | 1,470                                                                                                                                                                                            | 431      | 162      | 1,742   | 524      | 190      | 2,138   | 487      | 192      | 2,304   | 452      | 172      | 2,170   | 559      | 200      |
| Physical & Natural<br>Sciences | 2,375                                                                                                                                                                                            | 810      | 198      | 2,343   | 891      | 216      | 2,682   | 960      | 207      | 2,824   | 951      | 226      | 2,461   | 775      | 196      |
| Social Sciences                | 1,673                                                                                                                                                                                            | 575      | 192      | 1,762   | 664      | 191      | 2,160   | 776      | 225      | 2,308   | 683      | 220      | 2,043   | 712      | 259      |
| Undecided/Unknown              | 900                                                                                                                                                                                              | 323      | 144      | 832     | 364      | 130      | 906     | 367      | 127      | 805     | 381      | 121      | 915     | 286      | 128      |
| Grand Total                    | 9,845                                                                                                                                                                                            | 3,370    | 964      | 9,890   | 3,712    | 986      | 11,263  | 3,886    | 1,030    | 11,707  | 3,811    | 1,034    | 11,010  | 3,524    | 1,030    |