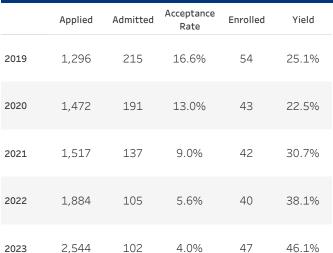

## First-Year Admissions Statistics International Students

2021

Enrolled

43

2020

Admitted

102

**4**7 2023

Applied

54

2019