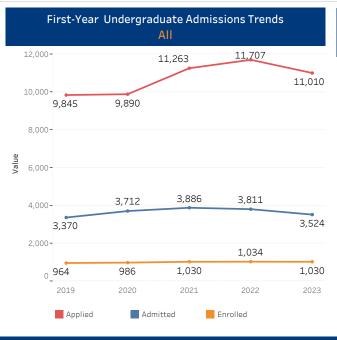

#### All Undergraduate Colleges

ΑI

|      | First-Year Undergraduate Admissions_ All |          |                 |          |       |                       |                                 |                                              |                                |
|------|------------------------------------------|----------|-----------------|----------|-------|-----------------------|---------------------------------|----------------------------------------------|--------------------------------|
|      | Applied                                  | Admitted | Acceptance Rate | Enrolled | Yield | % Females<br>Enrolled | % Students of<br>Color Enrolled | % Participating in<br>Residential<br>College | % First Generation<br>Enrolled |
| 2019 | 9,845                                    | 3,370    | 34.2%           | 964      | 28.6% | 52.4%                 | 16.9%                           | 37.3%                                        | 9.8%                           |
| 2020 | 9,890                                    | 3,712    | 37.5%           | 986      | 26.6% | 53.4%                 | 19.2%                           | 34.2%                                        | 10.2%                          |
| 2021 | 11,263                                   | 3,886    | 34.5%           | 1,030    | 26.5% | 52.1%                 | 20.7%                           | 38.1%                                        | 8.1%                           |
| 2022 | 11,707                                   | 3,811    | 32.6%           | 1,034    | 27.1% | 51.4%                 | 21.8%                           | 32.3%                                        | 13.3%                          |
| 2023 | 11,010                                   | 3,524    | 32.0%           | 1,030    | 29.2% | 54.5%                 | 22.1%                           | 23.6%                                        | 13.4%                          |