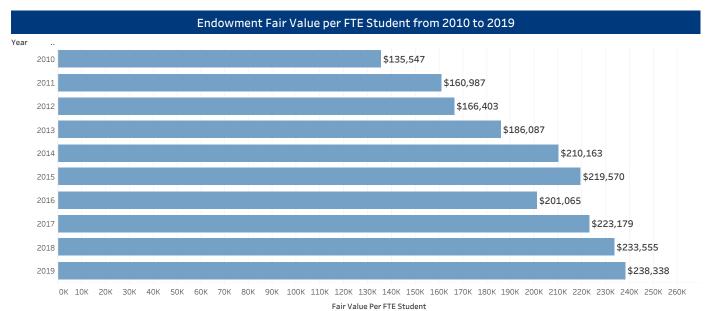

|  |  |
| 2018                                                                                                                        | \$851,309,000        | \$233,555                  | \$42,987,000      | \$11,793                                   |  |  |  |  |  |  |
| 2019                                                                                                                        | \$866,835,000        | \$238,338                  | \$44,149,000      | \$12,139                                   |  |  |  |  |  |  |
|                                                                                                                             |                      | Endoument Fair Value from  | 2010 to 2010      |                                            |  |  |  |  |  |  |





| Operating Revenues (in Thousands)  From Audited Financial Statements |                               |                                |                             |                                     |                          |                        |                             |  |  |
|----------------------------------------------------------------------|-------------------------------|--------------------------------|-----------------------------|-------------------------------------|--------------------------|------------------------|-----------------------------|--|--|
| Year<br>(as of June 30)                                              | Net Students Tuition and Fees | Auxiliary Services             | Private Gifts and<br>Grants | Government Grants<br>and Contracts  | Inve