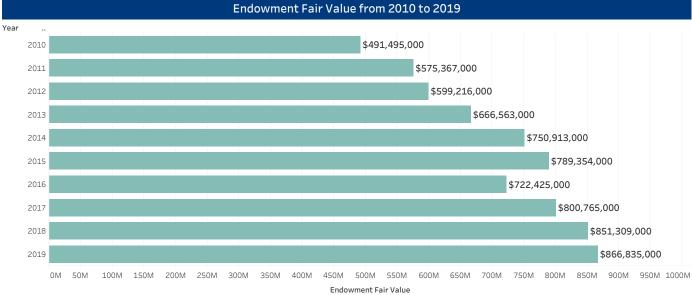

|  |  |
| 2018                                                                                                                        | \$851,309,000        | \$233,555                  | \$42,987,000      | \$11,793                                   |  |  |  |  |  |  |
| 2019                                                                                                                        | \$866,835,000        | \$238,338                  | \$44,149,000      | \$12,139                                   |  |  |  |  |  |  |
|                                                                                                                             |                      | Endoument Fair Value from  | 2010 to 2010      |                                            |  |  |  |  |  |  |





| Operating Revenues (in Thousands)  From Audited Financial Statements |                               |                                |                             |                                     |                          |                        |                             |  |  |
|----------------------------------------------------------------------|-------------------------------|--------------------------------|-----------------------------|-------------------------------------|--------------------------|------------------------|-----------------------------|--|--|
| Year<br>(as of June 30)                                              | Net Students Tuition and Fees | Auxiliary Services             | Private Gifts and<br>Grants | Government Grants<br>and Contracts  | In