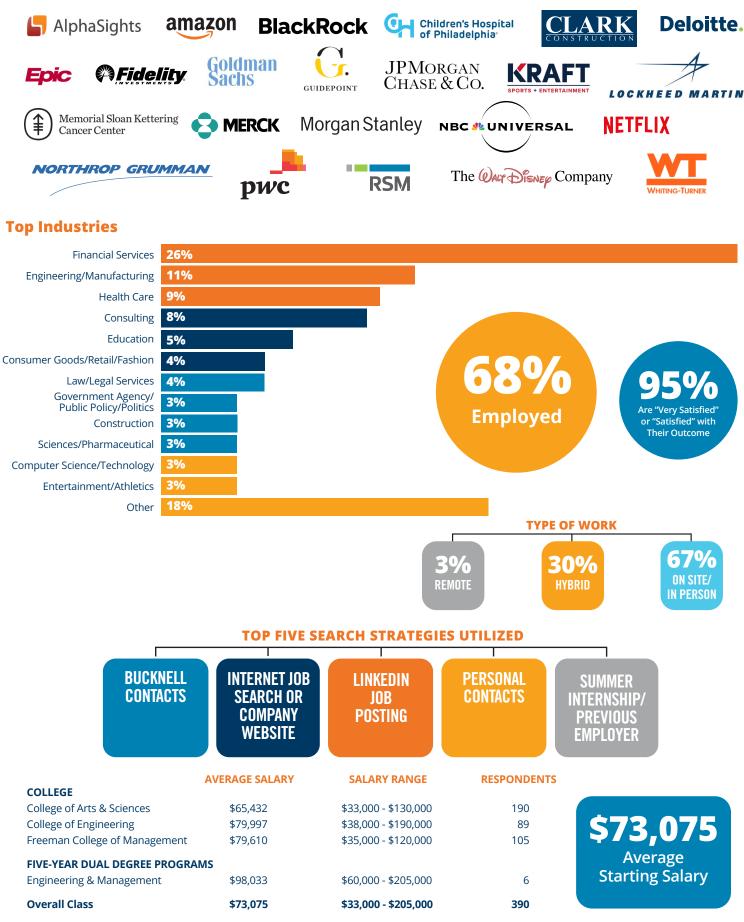

|                       | 9 |
| Graduate School Snapshot              |                       |   |
| Freeman College of Management         |                       | 6 |
| Summary                               |                       |   |
| Employment Snapshot                   |                       | 5 |
| Graduate School Snapshot              |                       |   |
| Five Year Dual Degree Programs        |                       | 9 |
| Summary                               |                       |   |
| Employment Snapshot                   |                       |   |
| Graduate School Snapshot              |                       |   |
|                                       |                       |   |

# CLASS OF 2024 – OUTCOMES SUMMARY



# **Employment Highlights**



# **Graduate School Highlights**



### **Notable Graduate Schools**

| Boston University                    |
|--------------------------------------|
| Brown University                     |
| Columbia University                  |
| Duke University                      |
| Georgetown University                |
| Harvard Graduate School of Education |
| New York University                  |
| Northwestern University              |

Penn State University Princeton University Rochester Institute of Technology The Ohio State University Tufts University University of Michigan University of North Carolina at Chapel Hill University of Notre Dame University of Pennsylvania University of Southern California University of Texas at Austin University of Virginia Virginia Tech Wake Forest Univer