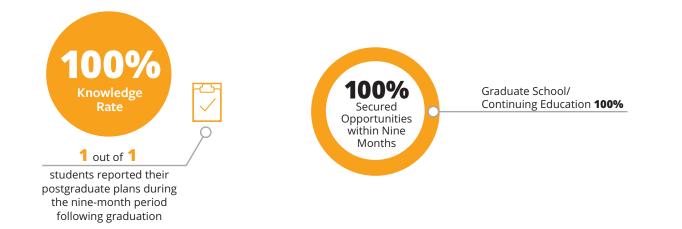

# **Summary of Data**

| GRADUATE RESPONSE                    | COLLEGE OF<br>ARTS & SCIENCES | COLLEGE OF<br>ENGINEERING | FREEMAN COLLEGE<br>OF MANAGEMENT | LIBERAL ARTS &<br>ENGINEERING | ENGINEERING &<br>MANAGEMENT | GRAND<br>TOTAL |
|--------------------------------------|-------------------------------|---------------------------|----------------------------------|-------------------------------|-----------------------------|----------------|
| Class Count                          | 540                           | 153                       | 160                              | 1                             | 6                           | 860            |
| Respondent Count                     | 525                           | 152                       | 159                              | 1                             | 6                           | 843            |
| Percent Responding                   | 97%                           | 99%                       | 99%                              | 100%                          | 100%                        | 98%            |
| Did Not Respond                      | 15                            | 1                         | 1                                | 0                             | 0                           | 17             |
| GRADUATE STATUS                      | COLLEGE OF<br>ARTS & SCIENCES | COLLEGE OF<br>ENGINEERING | FREEMAN COLLEGE<br>OF MANAGEMENT | LIBERAL ARTS &<br>ENGINEERING | ENGINEERING &<br>MANAGEMENT | GRAND<br>TOTAL |
| Employed                             | 326                           | 112                       | 130                              | 0                             | 6                           | 574            |
| Graduate School/Continuing Education | 124                           | 28                        | 19                               | 1                             | 0                           | 172            |
| Other Activity*                      | 36                            | 3                         | 1                                | 0                             | 0                           | 57             |
| In Transition/Seeking Employment     | 39                            | 9                         | 9                                | 0                             | 0                           | 40             |
| Grand Total                          | 526                           | 163                       | 151                              | 1                             | 6                           | 843            |

# **FIVE-YEAR DUAL DEGREE PROGRAMS**

| MAJOR                      | TOTAL<br>GRADS | TOTAL<br>RESPONDENTS | EMPLOYED | GRAD SCHOOL/<br>CONTINUING ED. | OTHER* | IN TRANSITION/<br>SEEKING EMPLOYMENT |
|----------------------------|----------------|----------------------|----------|--------------------------------|--------|--------------------------------------|
| Engineering & Management   | 6              | 6                    | 6        | 0                              | 0      | 0                                    |
| Liberal Arts & Engineering | 1              | 1                    | 1        | 0                              | 0      | 0                                    |