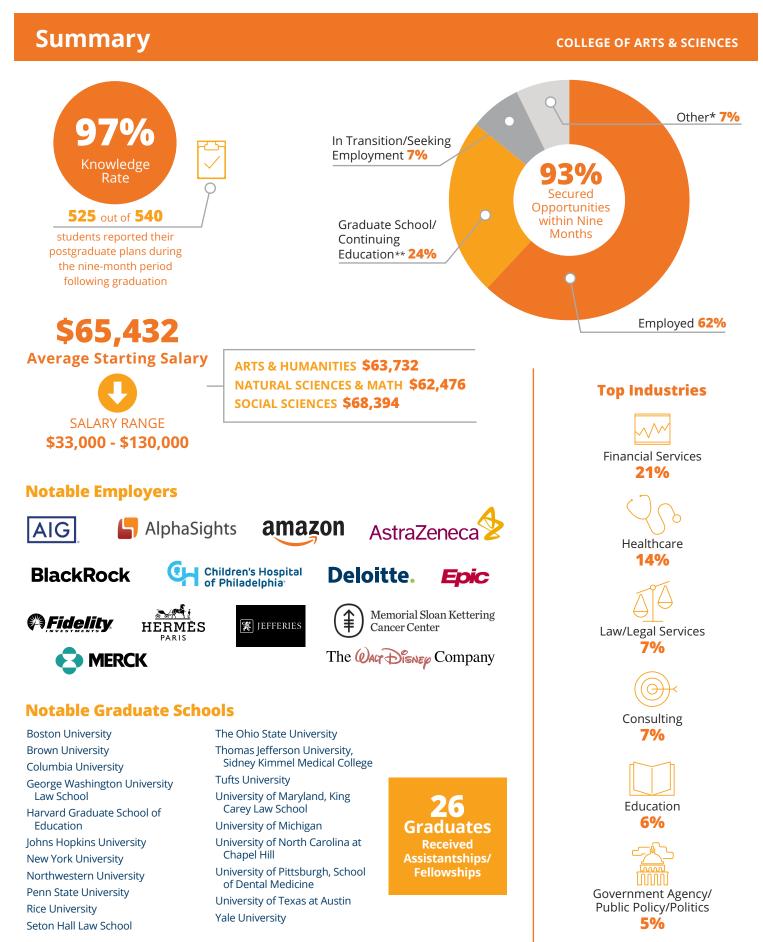

# COLLEGE OF ARTS & SCIENCES

\*Other includes: Volunteer/Service Program, Military and Applying/Preparing for Graduate School

\*\*Reflects the percentage of seniors who chose to apply to professional school directly after completing their undergraduate studies. The majority of successful applicants more than 75%—took time after graduation to strengthen their applications and are therefore not included in this data. Double majors and majors outside the degree are listed in both majors.

# **Summary of Data**

| GRADUATE RESPONSE                    | COLLEGE OF<br>ARTS & SCIENCES | COLLEGE OF<br>ENGINEERING | FREEMAN COLLEGE<br>OF MANAGEMENT | LIBERAL ARTS &<br>ENGINEERING | ENGINEERING &<br>MANAGEMENT | GRAND<br>TOTAL |
|--------------------------------------|-------------------------------|---------------------------|----------------------------------|-------------------------------|-----------------------------|----------------|
| Class Count                          | 540                           | 153                       | 160                              | 1                             | 6                           | 860            |
| Respondent Count                     | 525                           | 152                       | 159                              | 1                             | 6                           | 843            |
| Percent Responding                   | 97%                           | 99%                       | 99%                              | 100%                          | 100%                        | 98%            |
| Did Not Respond                      | 15                            | 1                         | 1                                | 0                             | 0                           | 17             |
| GRADUATE STATUS                      | COLLEGE OF<br>ARTS & SCIENCES | COLLEGE OF<br>ENGINEERING | FREEMAN COLLEGE<br>OF MANAGEMENT | LIBERAL ARTS &<br>ENGINEERING | ENGINEERING &<br>MANAGEMENT | GRAND<br>TOTAL |
| Employed                             | 326                           | 112                       | 130                              | 0                             | 6                           | 574            |
| Graduate School/Continuing Education | 124                           | 28                        | 19                               | 1                             | 0                           | 172            |
| Other Activity*                      | 36                            | 3                         | 1                                | 0                             | 0                           | 57             |
| In Transition/Seeking Employment     | 39                            | 9                         | 9                                | 0                             | 0                           | 40             |
| Grand Total                          | 526                           | 163                       | 151                              | 1                             | 6                           | 843            |