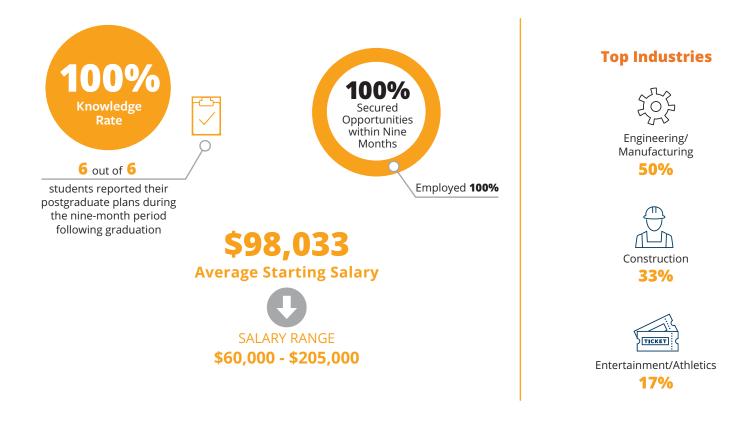

# **Summary of Data**

| GRADUATE RESPONSE                    | COLLEGE OF<br>ARTS & SCIENCES | COLLEGE OF<br>ENGINEERING | FREEMAN COLLEGE<br>OF MANAGEMENT | LIBERAL ARTS &<br>ENGINEERING | ENGINEERING &<br>MANAGEMENT | GRAND<br>TOTAL |
|--------------------------------------|-------------------------------|---------------------------|----------------------------------|-------------------------------|-----------------------------|----------------|
| Class Count                          | 540                           | 153                       | 160                              | 1                             | 6                           | 860            |
| Respondent Count                     | 525                           | 152                       | 159                              | 1                             | 6                           | 843            |
| Percent Responding                   | 97%                           | 99%                       | 99%                              | 100%                          | 100%                        | 98%            |
| Did Not Respond                      | 15                            | 1                         | 1                                | 0                             | 0                           | 17             |
| GRADUATE STATUS                      | COLLEGE OF<br>ARTS & SCIENCES | COLLEGE OF<br>ENGINEERING | FREEMAN COLLEGE<br>OF MANAGEMENT | LIBERAL ARTS &<br>ENGINEERING | ENGINEERING &<br>MANAGEMENT | GRAND<br>TOTAL |
| Employed                             | 326                           | 112                       | 130                              | 0                             | 6                           | 574            |
| Graduate School/Continuing Education | 124                           | 28                        | 19                               | 1                             | 0                           | 172            |
| Other Activity*                      | 36                            | 3                         | 1                                | 0                             | 0                           | 57             |
| In Transition/Seeking Employment     | 39                            | 9                         | 9                                | 0                             | 0                           | 40             |
| Grand Total                          | 526                           | 163                       | 151                              | 1                             | 6                           | 843            |

# **FIVE-YEAR DUAL DEGREE PROGRAMS**

| MAJOR                      | TOTAL<br>GRADS | TOTAL<br>RESPONDENTS | EMPLOYED | GRAD SCHOOL/<br>CONTINUING ED. | OTHER* | IN TRANSITION/<br>SEEKING EMPLOYMENT |
|----------------------------|----------------|----------------------|----------|--------------------------------|--------|--------------------------------------|
| Engineering & Management   | 6              | 6                    | 6        | 0                              | 0      | 0                                    |
| Liberal Arts & Engineering | 1              | 1                    | 1        | 0                              | 0      | 0                                    |