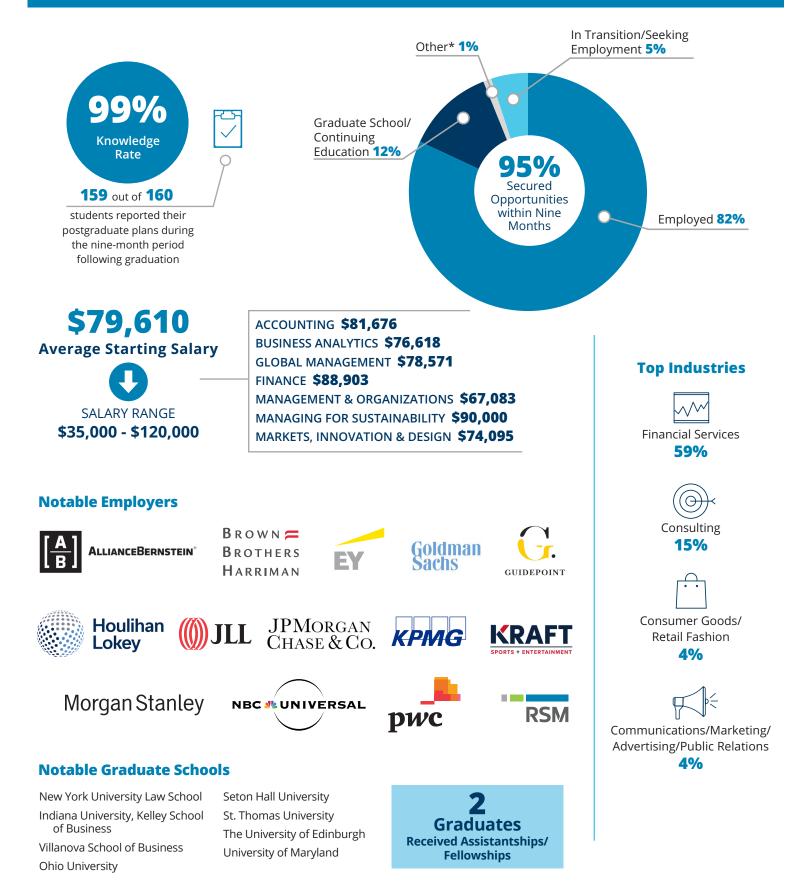

# **Summary of Data**

| GRADUATE RESPONSE                    | COLLEGE OF<br>ARTS & SCIENCES | COLLEGE OF<br>ENGINEERING | FREEMAN COLLEGE<br>OF MANAGEMENT | LIBERAL ARTS &<br>ENGINEERING | ENGINEERING &<br>MANAGEMENT | GRAND<br>TOTAL |
|--------------------------------------|-------------------------------|---------------------------|----------------------------------|-------------------------------|-----------------------------|----------------|
| Class Count                          | 540                           | 153                       | 160                              | 1                             | 6                           | 860            |
| Respondent Count                     | 525                           | 152                       | 159                              | 1                             | 6                           | 843            |
| Percent Responding                   | 97%                           | 99%                       | 99%                              | 100%                          | 100%                        | 98%            |
| Did Not Respond                      | 15                            | 1                         | 1                                | 0                             | 0                           | 17             |
| GRADUATE STATUS                      | COLLEGE OF<br>ARTS & SCIENCES | COLLEGE OF<br>ENGINEERING | FREEMAN COLLEGE<br>OF MANAGEMENT | LIBERAL ARTS &<br>ENGINEERING | ENGINEERING &<br>MANAGEMENT | GRAND<br>TOTAL |
| Employed                             | 326                           | 112                       | 130                              | 0                             | 6                           | 574            |
| Graduate School/Continuing Education | 124                           | 28                        | 19                               | 1                             | 0                           | 172            |
| Other Activity*                      | 36                            | 3                         | 1                                | 0                             | 0                           | 57             |
| In Transition/Seeking Employment     | 39                            | 9                         | 9                                | 0                             | 0                           | 40             |
| Grand Total                          | 526                           | 163                       | 151                              | 1                             | 6                           | 843            |

# FREEMAN COLLEGE OF MANAGEMENT

| MAJOR                        | TOTAL<br>GRADS | TOTAL<br>RESPONDENTS | EMPLOYED | GRAD SCHOOL/<br>CONTINUING ED. | OTHER* | IN TRANSITION/<br>SEEKING EMPLOYMENT |
|------------------------------|----------------|----------------------|----------|--------------------------------|--------|--------------------------------------|
| Accounting                   | 22             | 22                   | 18       | 3                              | 0      | 1                                    |
| Business Analytics           | 25             | 25                   | 20       | 4                              | 0      | 1                                    |
| Finance                      | 47             | 46                   | 38       | 3                              | 0      | 5                                    |
| Global Management            | 9              | 9                    | 8        | 1                              | 0      | 0                                    |
| Management & Organizations   | 13             | 13                   | 13       | 0                              | 0      | 0                                    |
| Managing for Sustainability  | 3              | 3                    | 2        | 1                              | 0      | 0                                    |
| Markets, Innovation & Design | 40             | 40                   | 31       | 7                              | 0      | 2                                    |

\*Other includes: Volunteer/Service Program, Military and Applying/Preparing for Graduate School

\*\*Reflects the percentage of seniors who chose to apply to professional school directly after completing their undergraduate studies. The majority of successful applicants—more than 75%—took time after graduation to strengthen their applications and are therefore not included in this data.