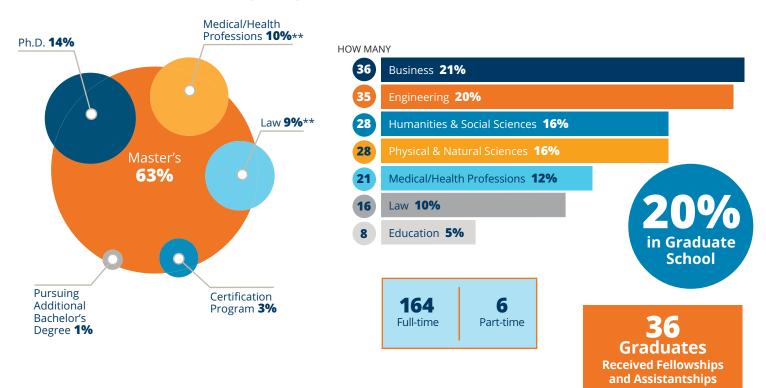

aduate School Snapshot              |                       |   |
| Freeman College of Management         |                       | 6 |
| Summary                               |                       |   |
| Employment Snapshot                   |                       | 5 |
| Graduate School Snapshot              |                       |   |
| Five Year Dual Degree Programs        |                       | 9 |
| Summary                               |                       |   |
| Employment Snapshot                   |                       |   |
| Graduate School Snapshot              |                       |   |
|                                       |                       |   |

# CLASS OF 2024 – OUTCOMES SUMMARY



# **Employment Highlights**



# **Graduate School Highlights**



### **Notable Graduate Schools**

| Boston University                    |
|--------------------------------------|
| Brown University                     |
| Columbia University                  |
| Duke University                      |
| Georgetown University                |
| Harvard Graduate School of Education |
| New York University                  |
| Northwestern University              |

Penn State University Princeton University Rochester Institute of Technology The Ohio State University Tufts University University of Michigan University of North Carolina at Chapel Hill University of Notre Dame University of Pennsylvania University of Southern California University of Texas at Austin University of Virginia Virginia Tech Wake Forest University William & Mary Yale University