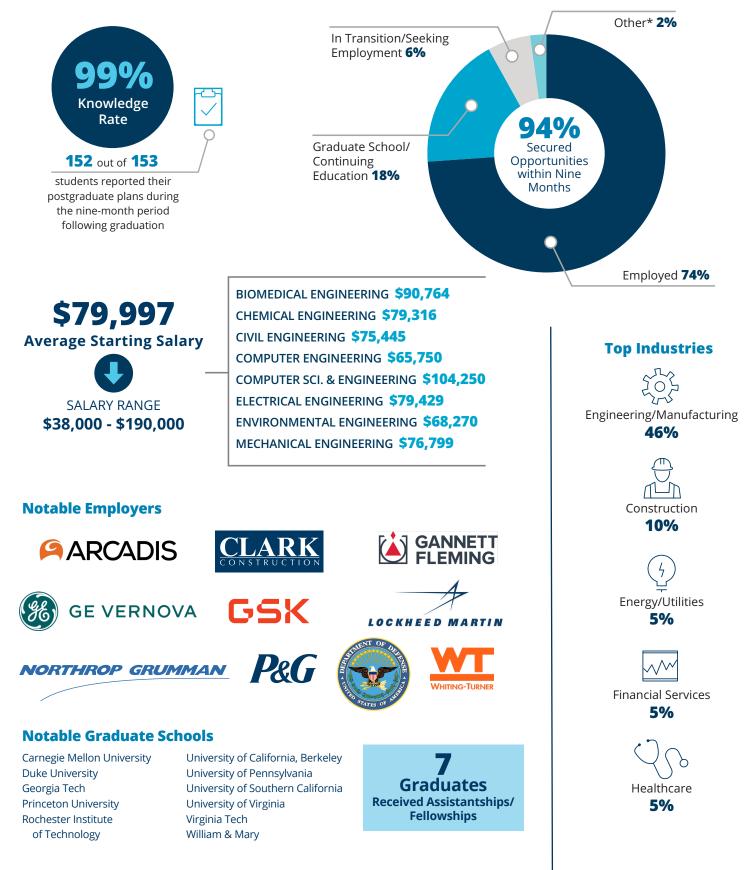

# **Summary of Data**

| GRADUATE RESPONSE                    | COLLEGE OF<br>ARTS & SCIENCES | COLLEGE OF<br>ENGINEERING | FREEMAN COLLEGE<br>OF MANAGEMENT | LIBERAL ARTS &<br>ENGINEERING | ENGINEERING &<br>MANAGEMENT | GRAND<br>TOTAL |
|--------------------------------------|-------------------------------|---------------------------|----------------------------------|-------------------------------|-----------------------------|----------------|
| Class Count                          | 540                           | 153                       | 160                              | 1                             | 6                           | 860            |
| Respondent Count                     | 525                           | 152                       | 159                              | 1                             | 6                           | 843            |
| Percent Responding                   | 97%                           | 99%                       | 99%                              | 100%                          | 100%                        | 98%            |
| Did Not Respond                      | 15                            | 1                         | 1                                | 0                             | 0                           | 17             |
| GRADUATE STATUS                      | COLLEGE OF<br>ARTS & SCIENCES | COLLEGE OF<br>ENGINEERING | FREEMAN COLLEGE<br>OF MANAGEMENT | LIBERAL ARTS &<br>ENGINEERING | ENGINEERING &<br>MANAGEMENT | GRAND<br>TOTAL |
| Employed                             | 326                           | 112                       | 130                              | 0                             | 6                           | 574            |
| Graduate School/Continuing Education | 124                           | 28                        | 19                               | 1                             | 0                           | 172            |
| Other Activity*                      | 36                            | 3                         | 1                                | 0                             | 0                           | 57             |
| In Transition/Seeking Employment     | 39                            | 9                         | 9                                | 0                             | 0                           | 40             |
| Grand Total                          | 526                           | 163                       | 151                              | 1                             | 6                           | 843            |

# **COLLEGE OF ENGINEERING**

| MAJOR                       | TOTAL<br>GRADS | TOTAL<br>RESPONDENTS | EMPLOYED | GRAD SCHOOL/<br>CONTINUING ED. | OTHER* | IN TRANSITION/<br>SEEKING EMPLOYMENT |
|-----------------------------|----------------|----------------------|----------|--------------------------------|--------|--------------------------------------|
| Biomedical Engineering      | 17             | 17                   | 12       | 2                              | 0      | 3                                    |
| Chemical Engineering        | 26             | 26                   | 22       | 3                              | 0      | 1                                    |
| Civil Engineering           | 26             | 26                   | 21       | 4                              | 1      | 0                                    |
| Computer Engineering        | 5              | 5                    | 4        | 1                              | 0      | 0                                    |
| Computer Sci. & Engineering | 14             | 14                   | 11       | 2                              | 0      | 1                                    |
| Electrical Engineering      | 12             | 12                   | 7        | 5                              | 0      | 0                                    |
| Environmental Engineering   | 11             | 11                   | 6        | 5                              | 0      | 0                                    |
| Mechanical Engineering      | 42             | 41                   | 29       | 6                              | 2      | 4                                    |

\*Other includes: Volunteer/Service Program, Military and Applying/Preparing for Graduate School

\*\*Reflects the percentage of seniors who chose to apply to professional school directly after completing their undergraduate studies. The majority of successful applicants—more than 75%—took time after graduation to strengthen their applications and are therefore not included in this data.