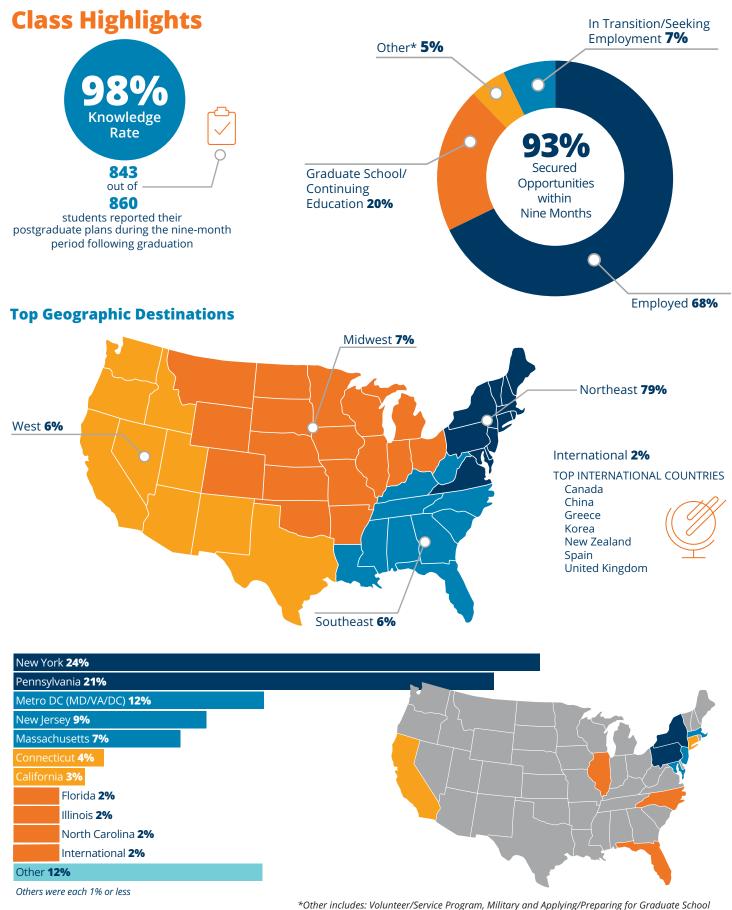

# CLASS OF 2024 – OUTCOMES SUMMARY

# **Summary of Data**

| GRADUATE RESPONSE                    | COLLEGE OF<br>ARTS & SCIENCES | COLLEGE OF<br>ENGINEERING | FREEMAN COLLEGE<br>OF MANAGEMENT | LIBERAL ARTS &<br>ENGINEERING | ENGINEERING &<br>MANAGEMENT | GRAND<br>TOTAL |
|--------------------------------------|-------------------------------|---------------------------|----------------------------------|-------------------------------|-----------------------------|----------------|
| Class Count                          | 540                           | 153                       | 160                              | 1                             | 6                           | 860            |
| Respondent Count                     | 525                           | 152                       | 159                              | 1                             | 6                           | 843            |
| Percent Responding                   | 97%                           | 99%                       | 99%                              | 100%                          | 100%                        | 98%            |
| Did Not Respond                      | 15                            | 1                         | 1                                | 0                             | 0                           | 17             |
| GRADUATE STATUS                      | COLLEGE OF<br>ARTS & SCIENCES | COLLEGE OF<br>ENGINEERING | FREEMAN COLLEGE<br>OF MANAGEMENT | LIBERAL ARTS &<br>ENGINEERING | ENGINEERING &<br>MANAGEMENT | GRAND<br>TOTAL |
| Employed                             | 326                           | 112                       | 130                              | 0                             | 6                           | 574            |
| Graduate School/Continuing Education | 124                           | 28                        | 19                               | 1                             | 0                           | 172            |
| Other Activity*                      | 36                            | 3                         | 1                                | 0                             | 0                           | 57             |
| In Transition/Seeking Employment     | 39                            | 9                         | 9                                | 0                             | 0                           | 40             |
| Grand Total                          | 526                           | 163                       | 151                              | 1                             | 6                           | 843            |

\*Other includes: Volunteer/Service Program, Military and Applying/Preparing for Graduate School

\*\*Reflects the percentage of seniors who chose to apply to professional school directly after completing their undergraduate studies. The majority of successful applicants—more than 75%—took time after graduation to strengthen their applications and are therefore not included in this data.