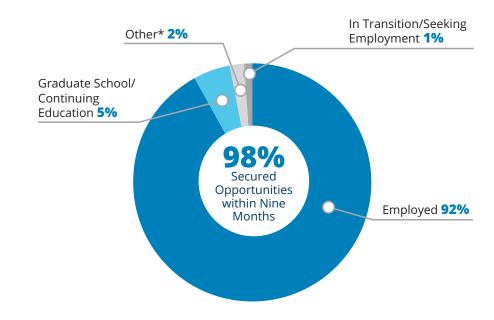

#### **Summary of Data**

| GRADUATE RESPONSE                    | COLLEGE OF ARTS & SCIENCES    | COLLEGE OF ENGINEERING | FREEMAN COLLEGE OF MANAGEMENT    | LIBERAL ARTS & ENGINEERING | ENGINEERING & MANAGEMENT | GRAND<br>TOTAL |
|--------------------------------------|-------------------------------|------------------------|----------------------------------|----------------------------|--------------------------|----------------|
| Class Count                          | 581                           | 153                    | 133                              | 11                         | 5                        | 883            |
| Respondent Count                     | 561                           | 153                    | 131                              | 11                         | 4                        | 860            |
| Percent Responding                   | 97%                           | 100%                   | 98%                              | 100%                       | 80%                      | 97%            |
| Did Not Respond                      | 20                            | 0                      | 2                                | 0                          | 1                        | 23             |
| GRADUATE STATUS                      | COLLEGE OF<br>ARTS & SCIENCES | COLLEGE OF ENGINEERING | FREEMAN COLLEGE<br>OF MANAGEMENT | LIBERAL ARTS & ENGINEERING | ENGINEERING & MANAGEMENT | GRAND<br>TOTAL |
| Employed                             | 350                           | 116                    | 120                              | 7                          | 4                        | 597            |
| Graduate School/Continuing Education | 136                           | 26                     | 7                                | 3                          | 0                        | 172            |
| Other Activity*                      | 40                            | 6                      | 2                                | 0                          | 0                        | 48             |
| In Transition/Seeking Employment     | 35                            | 5                      | 2                                | 1                          | 0                        | 43             |
| Grand Total                          | 561                           | 153                    | 131                              | 11                         | 4                        | 860            |