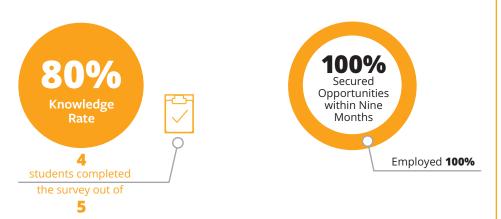

#### **FIVE-YEAR DUAL DEGREE PROGRAMS**

| MAJOR                      | TOTAL<br>GRADS | TOTAL RESPONDENTS | EMPLOYED | GRAD SCHOOL/<br>CONTINUING ED. | OTHER* | IN TRANSITION/<br>SEEKING EMPLOYMENT |
|----------------------------|----------------|-------------------|----------|--------------------------------|--------|--------------------------------------|
| Liberal Arts & Engineering | 11             | 11                | 7        | 3                              | 0      | 1                                    |
| Engineering & Management   | 5              | 4                 | 4        | 0                              | 0      | 0                                    |