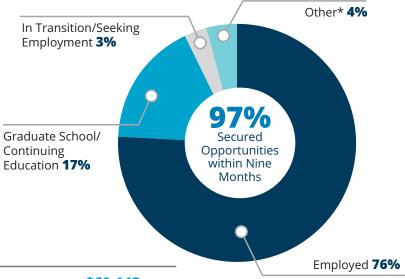

#### **Summary of Data**

| GRADUATE RESPONSE                    | COLLEGE OF ARTS & SCIENCES    | COLLEGE OF ENGINEERING | FREEMAN COLLEGE OF MANAGEMENT    | LIBERAL ARTS & ENGINEERING | ENGINEERING & MANAGEMENT | GRAND<br>TOTAL |
|--------------------------------------|-------------------------------|------------------------|----------------------------------|----------------------------|--------------------------|----------------|
| Class Count                          | 581                           | 153                    | 133                              | 11                         | 5                        | 883            |
| Respondent Count                     | 561                           | 153                    | 131                              | 11                         | 4                        | 860            |
| Percent Responding                   | 97%                           | 100%                   | 98%                              | 100%                       | 80%                      | 97%            |
| Did Not Respond                      | 20                            | 0                      | 2                                | 0                          | 1                        | 23             |
| GRADUATE STATUS                      | COLLEGE OF<br>ARTS & SCIENCES | COLLEGE OF ENGINEERING | FREEMAN COLLEGE<br>OF MANAGEMENT | LIBERAL ARTS & ENGINEERING | ENGINEERING & MANAGEMENT | GRAND<br>TOTAL |
| Employed                             | 350                           | 116                    | 120                              | 7                          | 4                        | 597            |
| Graduate School/Continuing Education | 136                           | 26                     | 7                                | 3                          | 0                        | 172            |
| Other Activity*                      | 40                            | 6                      | 2                                | 0                          | 0                        | 48             |
| In Transition/Seeking Employment     | 35                            | 5                      | 2                                | 1                          | 0                        | 43             |
| Grand Total                          | 561                           | 153                    | 131                              | 11                         | 4                        | 860            |