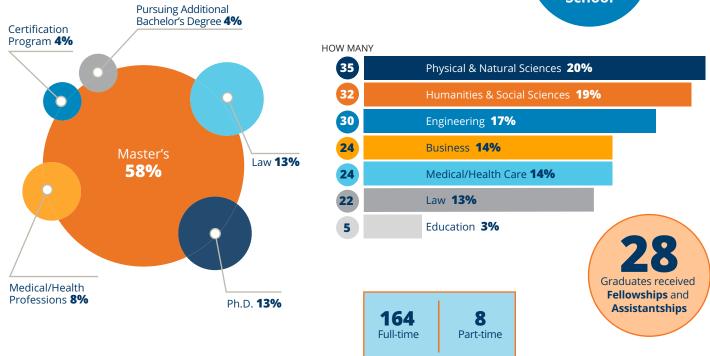

### 21 graduates

**Received Assistantships/Fellowships** 

#### **Notable Graduate Schools**

**Boston University** Cornell Law School **Duke University** George Washington University, School of Medicine and Health Sciences Georgia Tech Michigan State University New York University Northeastern University Ohio University **Pace University** 

Penn State Dickinson Law **Rutgers University** The University of Chicago **Tulane University** University of Maryland University of Notre Dame, Mendoza College of Business University of the Pacific University of Toronto Wilkes University Yale University