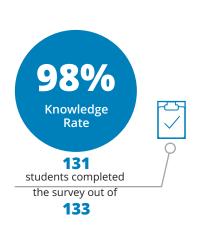

#### **Summary of Data**

| GRADUATE RESPONSE                    | COLLEGE OF ARTS & SCIENCES    | COLLEGE OF ENGINEERING | FREEMAN COLLEGE OF MANAGEMENT    | LIBERAL ARTS & ENGINEERING | ENGINEERING & MANAGEMENT | GRAND<br>TOTAL |
|--------------------------------------|-------------------------------|------------------------|----------------------------------|----------------------------|--------------------------|----------------|
| Class Count                          | 581                           | 153                    | 133                              | 11                         | 5                        | 883            |
| Respondent Count                     | 561                           | 153                    | 131                              | 11                         | 4                        | 860            |
| Percent Responding                   | 97%                           | 100%                   | 98%                              | 100%                       | 80%                      | 97%            |
| Did Not Respond                      | 20                            | 0                      | 2                                | 0                          | 1                        | 23             |
| GRADUATE STATUS                      | COLLEGE OF<br>ARTS & SCIENCES | COLLEGE OF ENGINEERING | FREEMAN COLLEGE<br>OF MANAGEMENT | LIBERAL ARTS & ENGINEERING | ENGINEERING & MANAGEMENT | GRAND<br>TOTAL |
| Employed                             | 350                           | 116                    | 120                              | 7                          | 4                        | 597            |
| Graduate School/Continuing Education | 136                           | 26                     | 7                                | 3                          | 0                        | 172            |
| Other Activity*                      | 40                            | 6                      | 2                                | 0                          | 0                        | 48             |
| In Transition/Seeking Employment     | 35                            | 5                      | 2                                | 1                          | 0                        | 43             |
| Grand Total                          | 561                           | 153                    | 131                              | 11                         | 4                        | 860            |