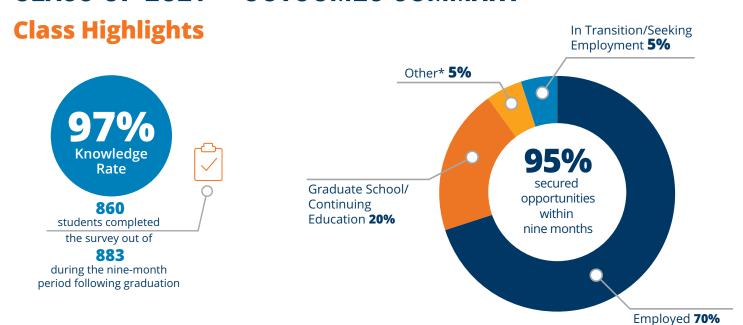

#### **Summary of Data**

| GRADUATE RESPONSE                    | COLLEGE OF ARTS & SCIENCES    | COLLEGE OF ENGINEERING | FREEMAN COLLEGE OF MANAGEMENT    | LIBERAL ARTS & ENGINEERING | ENGINEERING & MANAGEMENT | GRAND<br>TOTAL |
|--------------------------------------|-------------------------------|------------------------|----------------------------------|----------------------------|--------------------------|----------------|
| Class Count                          | 581                           | 153                    | 133                              | 11                         | 5                        | 883            |
| Respondent Count                     | 561                           | 153                    | 131                              | 11                         | 4                        | 860            |
| Percent Responding                   | 97%                           | 100%                   | 98%                              | 100%                       | 80%                      | 97%            |
| Did Not Respond                      | 20                            | 0                      | 2                                | 0                          | 1                        | 23             |
| GRADUATE STATUS                      | COLLEGE OF<br>ARTS & SCIENCES | COLLEGE OF ENGINEERING | FREEMAN COLLEGE<br>OF MANAGEMENT | LIBERAL ARTS & ENGINEERING | ENGINEERING & MANAGEMENT | GRAND<br>TOTAL |
| Employed                             | 350                           | 116                    | 120                              | 7                          | 4                        | 597            |
| Graduate School/Continuing Education | 136                           | 26                     | 7                                | 3                          | 0                        | 172            |
| Other Activity*                      | 40                            | 6                      | 2                                | 0                          | 0                        | 48             |
| In Transition/Seeking Employment     | 35                            | 5                      | 2                                | 1                          | 0                        | 43             |
| Grand Total                          | 561                           | 153                    | 131                              | 11                         | 4                        | 860            |