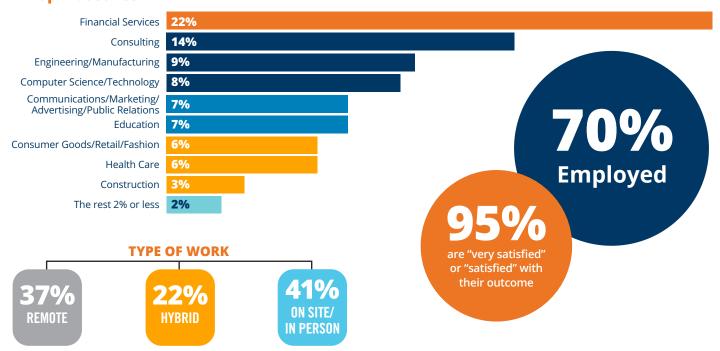

#### **Top Industries**

Consulting 13%

Education 11%

Communications/Marketing/ Advertising/Public Relations

Computer Science/Technology

Double majors and majors outside the degree are listed in both majors.

#### **Top Industries**

**ORACLE** 

**SUMMER** INTERNET JOB **CAREER BUCKNELL PERSONAL SEARCH OR** INTERNSHIP/ **SERVICES CONTACTS** CONTACTS **COMPANY** PREVIOUS **LEADS WEBSITE EMPLOYER** 

|                               | <b>AVERAGE SALARY</b> | SALARY RANGE         | <b>RESPONDENTS</b> |
|-------------------------------|-----------------------|----------------------|--------------------|
| COLLEGE                       |                       |                      |                    |
| College of Arts & Sciences    | \$58,436              | \$25,000 - \$125,000 | 248                |
| College of Engineering        | \$71,602              | \$37,000 - \$135,000 | 96                 |
| Freeman College of Management | \$67,795              | \$38,000 - \$120,000 | 103                |
| FIVE-YEAR DUAL DEGREE PROGRA  | AMS                   |                      |                    |
| Liberal Arts & Engineering    | \$71,750              | \$60,000 - \$95,000  | 6                  |
| Engineering & Management      | \$68,500              | \$67,000 - \$70,000  | 2                  |
| Overall Class                 | \$63,552              | \$25,000 - \$135,000 | 455                |

**Average Starting Salary** 