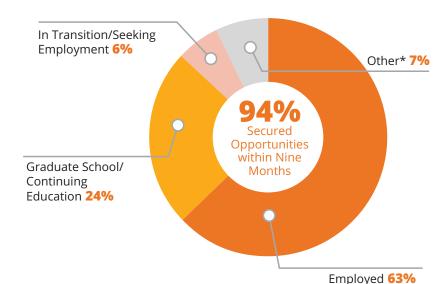

#### **Summary of Data**

| GRADUATE RESPONSE                    | COLLEGE OF ARTS & SCIENCES    | COLLEGE OF ENGINEERING | FREEMAN COLLEGE OF MANAGEMENT    | LIBERAL ARTS & ENGINEERING | ENGINEERING & MANAGEMENT | GRAND<br>TOTAL |
|--------------------------------------|-------------------------------|------------------------|----------------------------------|----------------------------|--------------------------|----------------|
| Class Count                          | 581                           | 153                    | 133                              | 11                         | 5                        | 883            |
| Respondent Count                     | 561                           | 153                    | 131                              | 11                         | 4                        | 860            |
| Percent Responding                   | 97%                           | 100%                   | 98%                              | 100%                       | 80%                      | 97%            |
| Did Not Respond                      | 20                            | 0                      | 2                                | 0                          | 1                        | 23             |
| GRADUATE STATUS                      | COLLEGE OF<br>ARTS & SCIENCES | COLLEGE OF ENGINEERING | FREEMAN COLLEGE<br>OF MANAGEMENT | LIBERAL ARTS & ENGINEERING | ENGINEERING & MANAGEMENT | GRAND<br>TOTAL |
| Employed                             | 350                           | 116                    | 120                              | 7                          | 4                        | 597            |
| Graduate School/Continuing Education | 136                           | 26                     | 7                                | 3                          | 0                        | 172            |
| Other Activity*                      | 40                            | 6                      | 2                                | 0                          | 0                        | 48             |
| In Transition/Seeking Employment     | 35                            | 5                      | 2                                | 1                          | 0                        | 43             |
| Grand Total                          | 561                           | 153                    | 131                              | 11                         | 4                        | 860            |

<sup>\*</sup>Other includes: Volunteer/Service Program, Military and Applying/Preparing for Graduate School