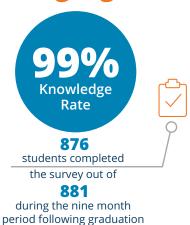

# **Summary of Data**

| GRADUATE RESPONSE                    | COLLEGE OF ARTS & SCIENCES    | COLLEGE OF ENGINEERING | FREEMAN COLLEGE OF MANAGEMENT    | LIBERAL ARTS & ENGINEERING | ENGINEERING & MANAGEMENT | GRAND<br>TOTAL |
|--------------------------------------|-------------------------------|------------------------|----------------------------------|----------------------------|--------------------------|----------------|
| Class Count                          | 588                           | 137                    | 146                              | 7                          | 3                        | 881            |
| Respondent Count                     | 583                           | 137                    | 146                              | 7                          | 3                        | 876            |
| Percent Responding                   | 99%                           | 100%                   | 100%                             | 100%                       | 100%                     | 99.4%          |
| Did Not Respond                      | 5                             | 0                      | 0                                | 0                          | 1                        | 5              |
| GRADUATE STATUS                      | COLLEGE OF<br>ARTS & SCIENCES | COLLEGE OF ENGINEERING | FREEMAN COLLEGE<br>OF MANAGEMENT | LIBERAL ARTS & ENGINEERING | ENGINEERING & MANAGEMENT | GRAND<br>TOTAL |
| Employed                             | 375                           | 103                    | 134                              | 4                          | 3                        | 619            |
| Graduate School/Continuing Education | 119                           | 25                     | 9                                | 3                          | 0                        | 156            |
| Other Activity*                      | 41                            | 6                      | 0                                | 0                          | 0                        | 47             |
| In Transition/Seeking Employment     | 48                            | 3                      | 3                                | 0                          | 0                        | 54             |
| Grand Total                          |                               |                        |                                  |                            |                          |                |