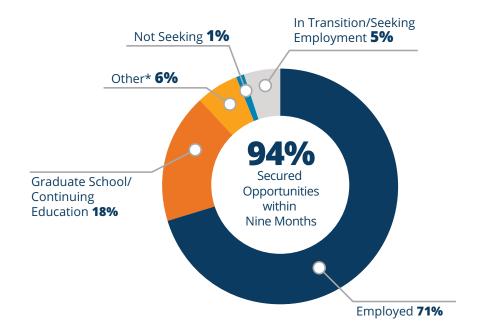

# **Summary of Data**

| GRADUATE RESPONSE                    | COLLEGE OF ARTS & SCIENCES    | COLLEGE OF ENGINEERING | FREEMAN COLLEGE OF MANAGEMENT    | LIBERAL ARTS & ENGINEERING | ENGINEERING & MANAGEMENT | GRAND<br>TOTAL |
|--------------------------------------|-------------------------------|------------------------|----------------------------------|----------------------------|--------------------------|----------------|
| Class Count                          | 588                           | 137                    | 146                              | 7                          | 3                        | 881            |
| Respondent Count                     | 583                           | 137                    | 146                              | 7                          | 3                        | 876            |
| Percent Responding                   | 99%                           | 100%                   | 100%                             | 100%                       | 100%                     | 99.4%          |
| Did Not Respond                      | 5                             | 0                      | 0                                | 0                          | 1                        | 5              |
| GRADUATE STATUS                      | COLLEGE OF<br>ARTS & SCIENCES | COLLEGE OF ENGINEERING | FREEMAN COLLEGE<br>OF MANAGEMENT | LIBERAL ARTS & ENGINEERING | ENGINEERING & MANAGEMENT | GRAND<br>TOTAL |
| Employed                             | 375                           | 103                    | 134                              | 4                          | 3                        | 619            |
| Graduate School/Continuing Education | 119                           | 25                     | 9                                | 3                          | 0                        | 156            |
| Other Activity*                      | 41                            | 6                      | 0                                | 0                          | 0                        | 47             |
| In Transition/Seeking Employment     | 48                            | 3                      | 3                                | 0                          | 0                        | 54             |
| Grand Total                          |                               |                        |                                  |                            |                          |                |