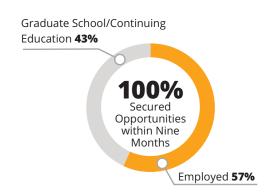

# **Summary of Data**

| GRADUATE RESPONSE                    | COLLEGE OF ARTS & SCIENCES    | COLLEGE OF ENGINEERING | FREEMAN COLLEGE OF MANAGEMENT    | LIBERAL ARTS & ENGINEERING | ENGINEERING & MANAGEMENT | GRAND<br>TOTAL |
|--------------------------------------|-------------------------------|------------------------|----------------------------------|----------------------------|--------------------------|----------------|
| Class Count                          | 588                           | 137                    | 146                              | 7                          | 3                        | 881            |
| Respondent Count                     | 583                           | 137                    | 146                              | 7                          | 3                        | 876            |
| Percent Responding                   | 99%                           | 100%                   | 100%                             | 100%                       | 100%                     | 99.4%          |
| Did Not Respond                      | 5                             | 0                      | 0                                | 0                          | 1                        | 5              |
| GRADUATE STATUS                      | COLLEGE OF<br>ARTS & SCIENCES | COLLEGE OF ENGINEERING | FREEMAN COLLEGE<br>OF MANAGEMENT | LIBERAL ARTS & ENGINEERING | ENGINEERING & MANAGEMENT | GRAND<br>TOTAL |
| Employed                             | 375                           | 103                    | 134                              | 4                          | 3                        | 619            |
| Graduate School/Continuing Education | 119                           | 25                     | 9                                | 3                          | 0                        | 156            |
| Other Activity*                      | 41                            | 6                      | 0                                | 0                          | 0                        | 47             |
| In Transition/Seeking Employment     | 48                            | 3                      | 3                                | 0                          | 0                        | 54             |
| Grand Total                          |                               |                        |                                  |                            |                          |                |