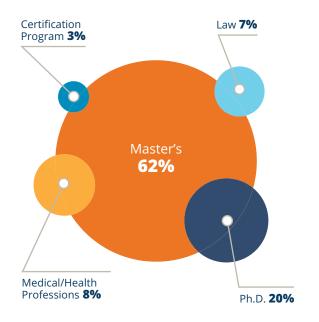

# **Graduate School Highlights**

### **Notable Graduate Schools**

**Boston University** Carnegie Mellon University Columbia University **Duke University** Harvard University Johns Hopkins University New York University

Penn State Stanford University **Tufts University** University of California Berkeley University of Chicago University of Michigan University of Notre Dame

University of Pennsylvania University of Texas at Austin University of Virginia Vanderbilt University Virginia Tech Wake Forest University

**Received Assistantships/ Fellowships** 