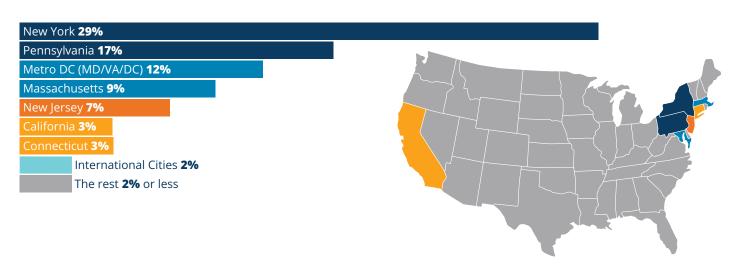

| 26    |
| Employment Snapshot                                 | 27-29 |
| Graduate School Snapshot                            | 30    |
| Freeman College of Management                       |       |
| Summary                                             |       |
| Employment Snapshot                                 |       |
| Graduate School Snapshot                            |       |
| Five Year Dual Degree Programs                      | 37-39 |
| Summary                                             |       |
| Employment Snapshot                                 | 39    |
| Graduate School Snapshot                            |       |

# **CLASS OF 2022 — OUTCOMES SUMMARY**

# **Class Highlights**





# **Top Geographic Destinations**





# **Employment Highlights**







Deloitte.









Johnson Johnson



Veeva

J.P.Morgan





Morgan Stanley



Goldman

Sachs



GUIDEPOINT







EY

# **Top Industries**



### **TOP FIVE SEARCH STRATEGIES UTILIZED**



|                               | <b>AVERAGE SALARY</b> | SALARY RANGE         | RESPONDENTS |   |
|-------------------------------|-----------------------|----------------------|-------------|---|
| COLLEGE                       |                       |                      |             |   |
| College of Arts & Sciences    | \$62,585              | \$25,000 - \$142,000 | 278         |   |
| College of Engineering        | \$79,162              | \$47,000 - \$145,000 | 95          |   |
| Freeman College of Management | \$76,898              | \$30,000 - \$123,000