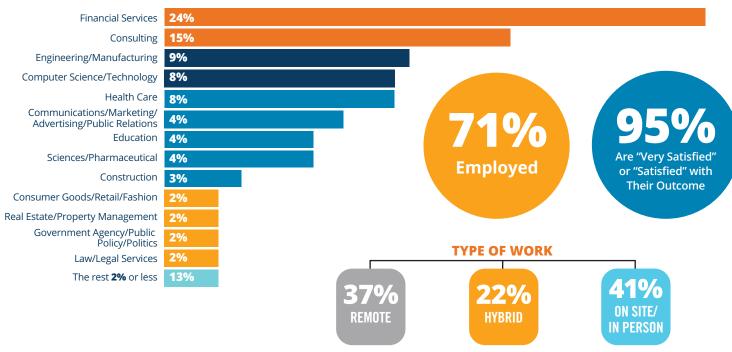

# **CLASS OF 2022 — OUTCOMES SUMMARY**

# **Class Highlights**

# **Top Geographic Destinations**

# **Employment Highlights**

Deloitte.

Johnson Johnson

Veeva

J.P.Morgan

Morgan Stanley

Goldman

Sachs

GUIDEPOINT

EY

# **Top Industries**

### **TOP FIVE SEARCH STRATEGIES UTILIZED**

|                               | <b>AVERAGE SALARY</b> | SALARY RANGE         | RESPONDENTS |   |
|-------------------------------|-----------------------|----------------------|-------------|---|
| COLLEGE                       |                       |                      |             |   |
| College of Arts & Sciences    | \$62,585              | \$25,000 - \$142,000 | 278         |   |
| College of Engineering        | \$79,162              | \$47,000 - \$145,000 | 95          |   |
| Freeman College of Management | \$76,898              | \$30,000 - \$123,000 | 125         | 7 |
| FIVE-YEAR DUAL DEGREE PROGRA  | AMS                   |                      |             |   |
| Liberal Arts & Engineering    | \$96,667              | \$72,000 - \$143,000 | 3           | 2 |
| Engineering & Management      | \$75,667              | \$70,000 - \$83,000  | 3           |   |
| Overall Class                 | \$69,540              | \$25,000 - \$145,000 | 504         |   |

**Average Starting Salary** 