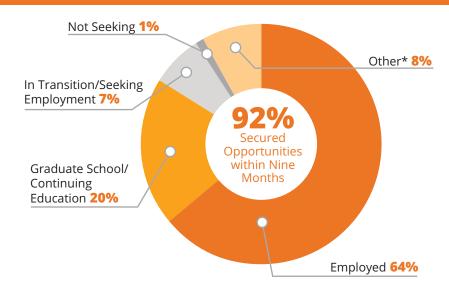

# **Summary of Data**

| GRADUATE RESPONSE                    | COLLEGE OF ARTS & SCIENCES    | COLLEGE OF ENGINEERING | FREEMAN COLLEGE OF MANAGEMENT    | LIBERAL ARTS & ENGINEERING | ENGINEERING & MANAGEMENT | GRAND<br>TOTAL |
|--------------------------------------|-------------------------------|------------------------|----------------------------------|----------------------------|--------------------------|----------------|
| Class Count                          | 588                           | 137                    | 146                              | 7                          | 3                        | 881            |
| Respondent Count                     | 583                           | 137                    | 146                              | 7                          | 3                        | 876            |
| Percent Responding                   | 99%                           | 100%                   | 100%                             | 100%                       | 100%                     | 99.4%          |
| Did Not Respond                      | 5                             | 0                      | 0                                | 0                          | 1                        | 5              |
| GRADUATE STATUS                      | COLLEGE OF<br>ARTS & SCIENCES | COLLEGE OF ENGINEERING | FREEMAN COLLEGE<br>OF MANAGEMENT | LIBERAL ARTS & ENGINEERING | ENGINEERING & MANAGEMENT | GRAND<br>TOTAL |
| Employed                             | 375                           | 103                    | 134                              | 4                          | 3                        | 619            |
| Graduate School/Continuing Education | 119                           | 25                     | 9                                | 3                          | 0                        | 156            |
| Other Activity*                      | 41                            | 6                      | 0                                | 0                          | 0                        | 47             |
| In Transition/Seeking Employment     | 48                            | 3                      | 3                                | 0                          | 0                        | 54             |
| Grand Total                          |                               |                        |                                  |                            |                          |                |