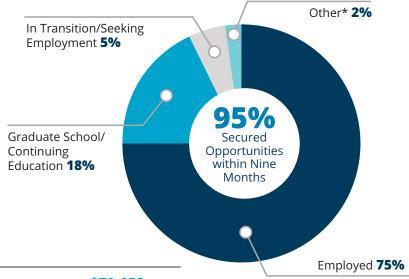

# **Summary of Data**

| GRADUATE RESPONSE                    | COLLEGE OF ARTS & SCIENCES    | COLLEGE OF ENGINEERING | FREEMAN COLLEGE OF MANAGEMENT    | LIBERAL ARTS & ENGINEERING | ENGINEERING & MANAGEMENT | GRAND<br>TOTAL |
|--------------------------------------|-------------------------------|------------------------|----------------------------------|----------------------------|--------------------------|----------------|
| Class Count                          | 588                           | 137                    | 146                              | 7                          | 3                        | 881            |
| Respondent Count                     | 583                           | 137                    | 146                              | 7                          | 3                        | 876            |
| Percent Responding                   | 99%                           | 100%                   | 100%                             | 100%                       | 100%                     | 99.4%          |
| Did Not Respond                      | 5                             | 0                      | 0                                | 0                          | 1                        | 5              |
| GRADUATE STATUS                      | COLLEGE OF<br>ARTS & SCIENCES | COLLEGE OF ENGINEERING | FREEMAN COLLEGE<br>OF MANAGEMENT | LIBERAL ARTS & ENGINEERING | ENGINEERING & MANAGEMENT | GRAND<br>TOTAL |
| Employed                             | 375                           | 103                    | 134                              | 4                          | 3                        | 619            |
| Graduate School/Continuing Education | 119                           | 25                     | 9                                | 3                          | 0                        | 156            |
| Other Activity*                      | 41                            | 6                      | 0                                | 0                          | 0                        | 47             |
| In Transition/Seeking Employment     | 48                            | 3                      | 3                                | 0                          | 0                        | 54             |
| Grand Total                          |                               |                        |                                  |                            |                          |                |