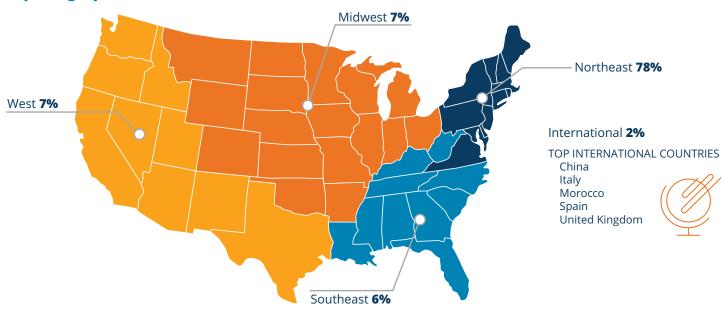

y                                             | 26    |
| Employment Snapshot                                 | 27-29 |
| Graduate School Snapshot                            | 30    |
| Freeman College of Management                       |       |
| Summary                                             |       |
| Employment Snapshot                                 |       |
| Graduate School Snapshot                            |       |
| Five Year Dual Degree Programs                      | 37-39 |
| Summary                                             |       |
| Employment Snapshot                                 | 39    |
| Graduate School Snapshot                            |       |

# **CLASS OF 2022 — OUTCOMES SUMMARY**

# **Class Highlights**





# **Top Geographic Destinations**





# **Employment Highlights**







Deloitte.









Johnson Johnson



Veeva

J.P.Morgan





Morgan Stanley



Goldman

Sachs



GUIDEPOINT







EY

# **Top Industries**



### **TOP FIVE SEARCH STRATEGIES UTILIZED**



|                               | <b>AVERAGE SALARY</b> | SALARY RANGE         | RESPONDENTS |   |
|-------------------------------|-----------------------|----------------------|-------------|---|
| COLLEGE                       |                       |                      |             |   |
| College of Arts & Sciences    | \$62,585              | \$25,000 - \$142,000 | 278         |   |
| College of Engineering        | \$79,162              | \$47,000 - \$145,000 | 95          |   |
| Freeman College of Management | \$76,898              | \$30,000 - \$123,0