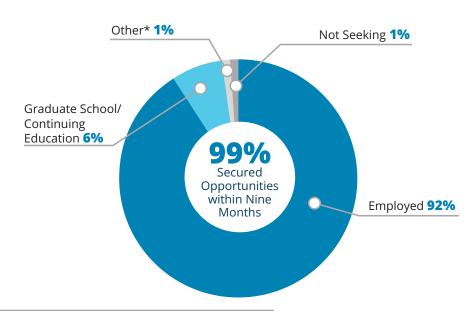

# **Summary of Data**

| GRADUATE RESPONSE                    | COLLEGE OF ARTS & SCIENCES    | COLLEGE OF ENGINEERING | FREEMAN COLLEGE OF MANAGEMENT    | LIBERAL ARTS & ENGINEERING | ENGINEERING & MANAGEMENT | GRAND<br>TOTAL |
|--------------------------------------|-------------------------------|------------------------|----------------------------------|----------------------------|--------------------------|----------------|
| Class Count                          | 588                           | 137                    | 146                              | 7                          | 3                        | 881            |
| Respondent Count                     | 583                           | 137                    | 146                              | 7                          | 3                        | 876            |
| Percent Responding                   | 99%                           | 100%                   | 100%                             | 100%                       | 100%                     | 99.4%          |
| Did Not Respond                      | 5                             | 0                      | 0                                | 0                          | 1                        | 5              |
| GRADUATE STATUS                      | COLLEGE OF<br>ARTS & SCIENCES | COLLEGE OF ENGINEERING | FREEMAN COLLEGE<br>OF MANAGEMENT | LIBERAL ARTS & ENGINEERING | ENGINEERING & MANAGEMENT | GRAND<br>TOTAL |
| Employed                             | 375                           | 103                    | 134                              | 4                          | 3                        | 619            |
| Graduate School/Continuing Education | 119                           | 25                     | 9                                | 3                          | 0                        | 156            |
| Other Activity*                      | 41                            | 6                      | 0                                | 0                          | 0                        | 47             |
| In Transition/Seeking Employment     | 48                            | 3                      | 3                                | 0                          | 0                        | 54             |
| Grand Total                          |                               |                        |                                  |                            |                          |                |