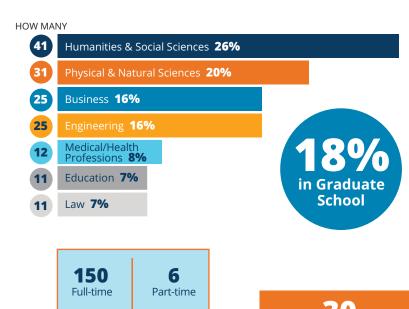

# **Summary of Data**

| GRADUATE RESPONSE                    | COLLEGE OF ARTS & SCIENCES    | COLLEGE OF ENGINEERING | FREEMAN COLLEGE OF MANAGEMENT    | LIBERAL ARTS & ENGINEERING | ENGINEERING & MANAGEMENT | GRAND<br>TOTAL |
|--------------------------------------|-------------------------------|------------------------|----------------------------------|----------------------------|--------------------------|----------------|
| Class Count                          | 588                           | 137                    | 146                              | 7                          | 3                        | 881            |
| Respondent Count                     | 583                           | 137                    | 146                              | 7                          | 3                        | 876            |
| Percent Responding                   | 99%                           | 100%                   | 100%                             | 100%                       | 100%                     | 99.4%          |
| Did Not Respond                      | 5                             | 0                      | 0                                | 0                          | 1                        | 5              |
| GRADUATE STATUS                      | COLLEGE OF<br>ARTS & SCIENCES | COLLEGE OF ENGINEERING | FREEMAN COLLEGE<br>OF MANAGEMENT | LIBERAL ARTS & ENGINEERING | ENGINEERING & MANAGEMENT | GRAND<br>TOTAL |
| Employed                             | 375                           | 103                    | 134                              | 4                          | 3                        | 619            |
| Graduate School/Continuing Education | 119                           | 25                     | 9                                | 3                          | 0                        | 156            |
| Other Activity*                      | 41                            | 6                      | 0                                | 0                          | 0                        | 47             |
| In Transition/Seeking Employment     | 48                            | 3                      | 3                                | 0                          | 0                        | 54             |
| Grand Total                          |                               |                        |                                  |                            |                          |                |