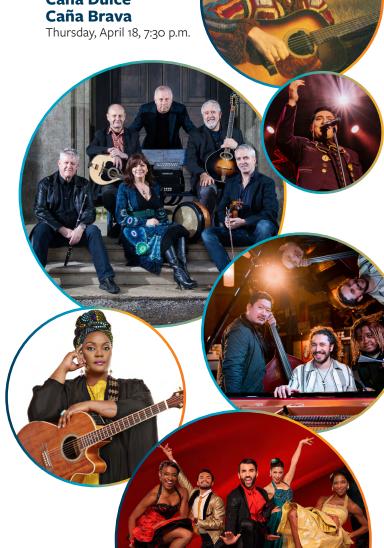

#### MILITARY BAND

**The Jazz Ambassadors** of the U.S. Army **Field Band** 

Friday, April 12, 7:30 p.m.

WORLD MUSIC/TRAD. MUSIC OF VERACRUZ, MEXICO

# Caña Dulce